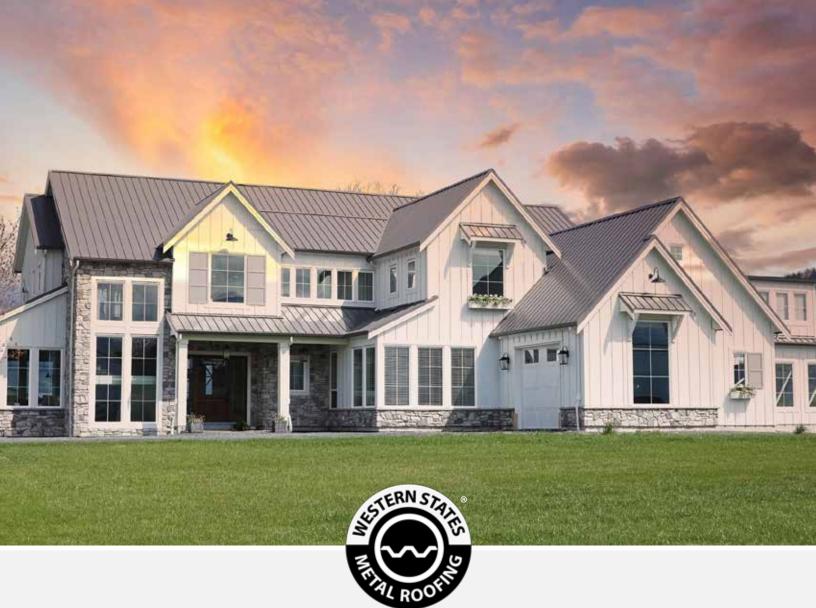

# **BOARD & BATTEN** METAL SIDING

Benefits of Board And Batten Metal Siding Versus Wood Board & Batten

- No Maintenance No need to stain, paint, or seal
- Limited 40 year paint warranty
- Fire resistant
- Termite and pest resistant
- Cost about the same as wood

# Board & Batten Metal Siding

Board and batten metal siding panels have the look of wood board and batten, but without the maintenance. No more re-painting your wood every few years. Resistant to termites and fire.

# Is Metal Board & Batten Right For Me?

With the growing trend of barndominiums, board and batten steel siding continues to grow in popularity. These wall panels create a modern and stunning look. Once mainly used in country style homes and buildings, this style has now seen a renewed use in large scale architectural projects. Metal board and batten is the perfect fit for both commercial and residential projects.