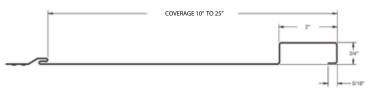

# SPECIFICATIONS

| Profile Type                       | Board And Batten Metal Siding                                                                       |
|------------------------------------|-----------------------------------------------------------------------------------------------------|
| Panel Width:<br>Standard<br>Custom | 10", 12", 14", 16", 18", 20"<br>10" - 25" Coverage                                                  |
| Warranty                           | 40 year limited*                                                                                    |
| Available Gauges                   | 24 (PVDF/SMP)<br>26 (SMP)<br>.032 (Aluminum)                                                        |
| Panel Height                       | 3/4″                                                                                                |
| Batten Width                       | 2″                                                                                                  |
| Substrate                          | AZ 50 (Aka Galvalume®/Zincalume®)<br>Aluminum                                                       |
| Finishes                           | PVDF Resin Based (24 GA Steel)<br>PVDF Resin Based (.032 Aluminum)<br>SMP Paint Finish (24 & 26 GA) |
| Fasteners                          | Concealed                                                                                           |
| Panel Length                       | 30' Maximum                                                                                         |
| Installation                       | Horizontal or Vertical Installation                                                                 |