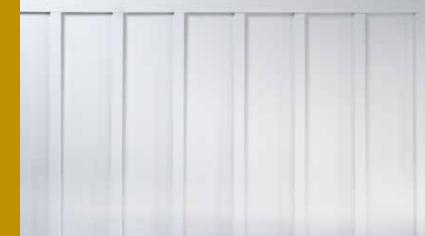

# Board & Batten Metal Siding

Board and batten metal siding panels have the look of wood board and batten, but without the maintenance. No more re-painting your wood every few years. Resistant to termites and fire.

# SPECIFICATIONS

| Profile Type                       | Board And Batten Metal Siding                                                                       |
|------------------------------------|-----------------------------------------------------------------------------------------------------|
| Panel Width:<br>Standard<br>Custom | 10", 12", 14", 16", 18", 20"<br>10" - 25" Coverage                                                  |
| Warranty                           | 40 year limited*                                                                                    |
| Available Gauges                   | 24 (PVDF/SMP)<br>26 (SMP)<br>.032 (Aluminum)                                                        |
| Panel Height                       | 3/4″                                                                                                |
| Batten Width                       | 2″                                                                                                  |
| Substrate                          | AZ 50 (Aka Galvalume®/Zincalume®)<br>Aluminum                                                       |
| Finishes                           | PVDF Resin Based (24 GA Steel)<br>PVDF Resin Based (.032 Aluminum)<br>SMP Paint Finish (24 & 26 GA) |
| Fasteners                          | Concealed                                                                                           |
| Panel Length                       | 30' Maximum                                                                                         |
| Installation                       | Horizontal or Vertical Installation                                                                 |