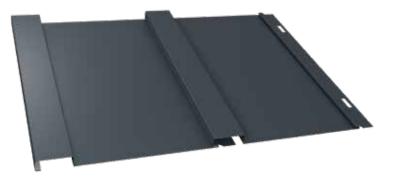

# **BOARD & BATTEN** METAL SIDING

Benefits of Board And Batten Metal Siding Versus Wood Board & Batten

- No Maintenance No need to stain, paint, or seal
- Limited 40 year paint warranty
- Fire resistant
- Termite and pest resistant
- Cost about the same as wood

# Board & Batten Metal Siding

Board and batten metal siding panels have the look of wood board and batten, but without the maintenance. No more re-painting your wood every few years. Resistant to termites and fire.

# SPECIFICATIONS

| Profile Type                       | Board And Batten Metal Siding                                                                       |
|------------------------------------|-----------------------------------------------------------------------------------------------------|
| Panel Width:<br>Standard<br>Custom | 10", 12", 14", 16", 18", 20"<br>10" - 25" Coverage                                                  |
| Warranty                           | 40 year limited*                                                                                    |
| Available Gauges                   | 24 (PVDF/SMP)<br>26 (SMP)<br>.032 (Aluminum)                                                        |
| Panel Height                       | 3/4″                                                                                                |
| Batten Width                       | 2″                                                                                                  |
| Substrate                          | AZ 50 (Aka Galvalume®/Zincalume®)<br>Aluminum                                                       |
| Finishes                           | PVDF Resin Based (24 GA Steel)<br>PVDF Resin Based (.032 Aluminum)<br>SMP Paint Finish (24 & 26 GA) |
| Fasteners                          | Concealed                                                                                           |
| Panel Length                       | 30' Maximum                                                                                         |
| Installation                       | Horizontal or Vertical Installation                                                                 |