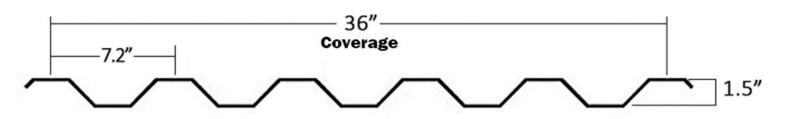

## **SPECIFICATIONS:**

| Profile Type:         | Western Rib® (7.2 Panel) | A۱ |
|-----------------------|--------------------------|----|
| Rib Height:           | 1.5"                     | Sı |
| Rib Distance (Pitch): | 7.2"                     | Fi |
| Overall Width:        | 36"                      | Fa |
| Coil Feed:            | 48"                      | Pa |
| Warranty:             | Sold AS IS – No Warranty | Re |
| Coverage Area         | ·                        | In |

Coverage Area
Roof: 36"
Wall: 36"

Available Gauges: 20, 22
Substrate: A606-4 (aka Corten®)
Finish: A606-4 (aka Corten®)
Fasteners: Exposed
Panel Length: 1' to 52'
Recommended Minimum Roof Slope: 3/12

Installation: Can be installed over an open purlin system or a solid substrate. Use bead mastic on the overlap if used for a roofing application.