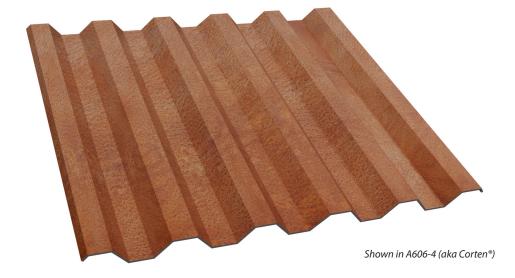

## WESTERN RIB® (7.2 PANEL)

Western Rib® Metal Roofing and Siding Panels Available Materials: Aluminum, Copper, Corten/A606-4, Steel Available Finishes: Bare Steel, Galvalume®/Zincalume®, Galvanized, PVDF, SMP Painted

Coverage Area
Roof: 36"
Wall: 36"

Available Gauges: 20, 22
Substrate: A606-4 (aka Corten®)
Finish: A606-4 (aka Corten®)
Fasteners: Exposed
Panel Length: 1' to 52'
Recommended Minimum Roof Slope: 3/12

Installation: Can be installed over an open purlin system or a solid substrate. Use bead mastic on the overlap if used for a roofing application.

## **APPLIES TO THE FOLLOWING COLORS/FINISHES:**

· A606-4 (aka Corten®)

\*\*\*Material does not arrive pre-rusted. Panel will rust naturally with exposure to the weather. Use stainless steel screws with a painted brown screw head for installing the panels.