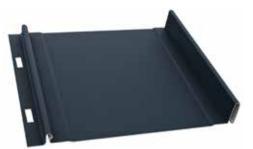

# **BOARD & BATTEN** METAL SIDING

Benefits of Board And Batten Metal Siding Versus Wood Board & Batten

- No Maintenance No need to stain, paint, or seal
- Limited 40 year paint warranty
- Fire resistant
- Termite and pest resistant
- Cost about the same as wood

# Board & Batten Metal Siding

Board and batten metal siding panels have the look of wood board and batten, but without the maintenance. No more re-painting your wood every few years. Resistant to termites and fire.

## SPECIFICATIONS

| Profile Type                       | Board And Batten Metal Siding                                                                       |
|------------------------------------|-----------------------------------------------------------------------------------------------------|
| Panel Width:<br>Standard<br>Custom | 12″ Coverage, BB-12.0®<br>10″ - 25″ Coverage                                                        |
| Warranty                           | 40 year limited*                                                                                    |
| Available Gauges                   | 24 (PVDF/SMP)<br>26 (SMP)<br>.032 (Aluminum)                                                        |
| Panel Height                       | 3/4″                                                                                                |
| Batten Width                       | 2″                                                                                                  |
| Substrate                          | AZ 50 (Aka Galvalume®/Zincalume®)<br>Aluminum                                                       |
| Finishes                           | PVDF Resin Based (24 GA Steel)<br>PVDF Resin Based (.032 Aluminum)<br>SMP Paint Finish (24 & 26 GA) |
| Fasteners                          | Concealed                                                                                           |
| Panel Length                       | 30' Maximum                                                                                         |
| Installation                       | Horizontal or Vertical Installation                                                                 |