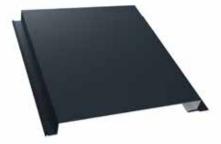

# **BOARD & BATTEN** METAL SIDING

Benefits of Board And Batten Metal Siding Versus Wood Board & Batten

- No Maintenance No need to stain, paint, or seal
- Limited 40 year paint warranty
- Fire resistant
- Termite and pest resistant
- Cost about the same as wood

# Board & Batten Metal Siding

Board and batten metal siding panels have the look of wood board and batten, but without the maintenance. No more re-painting your wood every few years. Resistant to termites and fire.

## SPECIFICATIONS

| Profile Type                       | Board And Batten Metal Siding                                                                       |
|------------------------------------|-----------------------------------------------------------------------------------------------------|
| Panel Width:<br>Standard<br>Custom | 12″ Coverage, BB-12.0®<br>10″ - 25″ Coverage                                                        |
| Warranty                           | 40 year limited*                                                                                    |
| Available Gauges                   | 24 (PVDF/SMP)<br>26 (SMP)<br>.032 (Aluminum)                                                        |
| Panel Height                       | 3/4″                                                                                                |
| Batten Width                       | 2″                                                                                                  |
| Substrate                          | AZ 50 (Aka Galvalume®/Zincalume®)<br>Aluminum                                                       |
| Finishes                           | PVDF Resin Based (24 GA Steel)<br>PVDF Resin Based (.032 Aluminum)<br>SMP Paint Finish (24 & 26 GA) |
| Fasteners                          | Concealed                                                                                           |
| Panel Length                       | 30' Maximum                                                                                         |
| Installation                       | Horizontal or Vertical Installation                                                                 |