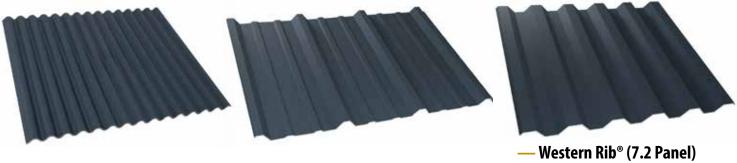

#### **Exposed Fastener** Panels

- 7/8″ Corrugated
- PBR Panel 1.25" Deep

- 1.5" Deep

#### **Concealed Fastener** Panels

— Western Lock<sup>®</sup> Standing Seam - 1.75" Deep

— MS2<sup>®</sup> Mechanically Seamed - 2" Deep

— Western Seam® Nail Strip -1" Deep/1.5" Deep

— T-Groove<sup>®</sup> - 1" Deep

— Western Reveal® - 1.5" Deep

— Western Wave® - 7/8" Deep

— Board and Batten **Metal Siding** 

— T-8 PlankWall<sup>®</sup> Metal Panels That Look Like Wood - 1" Deep

Finishes You've Never Seen Before®

Phoenix, Arizona (877) 787-5467 sales@westernstatesmetalroofing.com