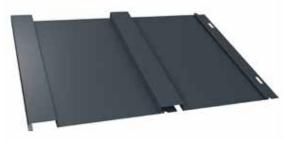

#### GUN METAL

# **BOARD & BATTEN** METAL SIDING

Benefits of Board And Batten Metal Siding Versus Wood Board & Batten

- No Maintenance No need to stain, paint, or seal
- Limited 40 year paint warranty
- Fire resistant
- Termite and pest resistant
- Cost about the same as wood

# Board & Batten Metal Siding

Board and batten metal siding panels have the look of wood board and batten, but without the maintenance. No more re-painting your wood every few years. Resistant to termites and fire.

## SPECIFICATIONS

| Profile Type                       | Board And Batten Metal Siding                                                                       |
|------------------------------------|-----------------------------------------------------------------------------------------------------|
| Panel Width:<br>Standard<br>Custom | 12″ Coverage, BB-12.0®<br>10″ - 25″ Coverage                                                        |
| Warranty                           | 40 year limited*                                                                                    |
| Available Gauges                   | 24 (PVDF/SMP)<br>26 (SMP)<br>.032 (Aluminum)                                                        |
| Panel Height                       | 3/4″                                                                                                |
| Batten Width                       | 2″                                                                                                  |
| Substrate                          | AZ 50 (Aka Galvalume®/Zincalume®)<br>Aluminum                                                       |
| Finishes                           | PVDF Resin Based (24 GA Steel)<br>PVDF Resin Based (.032 Aluminum)<br>SMP Paint Finish (24 & 26 GA) |
| Fasteners                          | Concealed                                                                                           |
| Panel Length                       | 30' Maximum                                                                                         |
| Installation                       | Horizontal or Vertical Installation                                                                 |