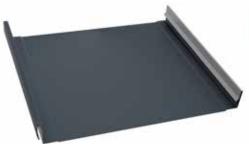

#### **Concealed Fastener** Panels

— Western Lock<sup>®</sup> Standing Seam - 1.75" Deep

— MS2<sup>®</sup> Mechanically Seamed - 2" Deep

— Western Seam® Nail Strip -1" Deep/1.5" Deep

— T-Groove<sup>®</sup> - 1" Deep