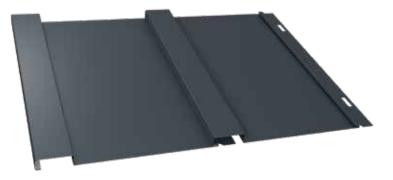

# **BOARD & BATTEN** METAL SIDING

Benefits of Board And Batten Metal Siding Versus Wood Board & Batten

- No Maintenance No need to stain, paint, or seal
- Limited 40 year paint warranty
- Fire resistant
- Termite and pest resistant
- Cost about the same as wood

# Board & Batten Metal Siding

Board and batten metal siding panels have the look of wood board and batten, but without the maintenance. No more re-painting your wood every few years. Resistant to termites and fire.

## SPECIFICATIONS

| Profile Type                       | Board And Batten Metal Siding                                                                       |
|------------------------------------|-----------------------------------------------------------------------------------------------------|
| Panel Width:<br>Standard<br>Custom | 12″ Coverage, BB-12.0®<br>10″ - 25″ Coverage                                                        |
| Warranty                           | 40 year limited*                                                                                    |
| Available Gauges                   | 24 (PVDF/SMP)<br>26 (SMP)<br>.032 (Aluminum)                                                        |
| Panel Height                       | 3/4″                                                                                                |
| Batten Width                       | 2″                                                                                                  |
| Substrate                          | AZ 50 (Aka Galvalume®/Zincalume®)<br>Aluminum                                                       |
| Finishes                           | PVDF Resin Based (24 GA Steel)<br>PVDF Resin Based (.032 Aluminum)<br>SMP Paint Finish (24 & 26 GA) |
| Fasteners                          | Concealed                                                                                           |
| Panel Length                       | 30' Maximum                                                                                         |
| Installation                       | Horizontal or Vertical Installation                                                                 |