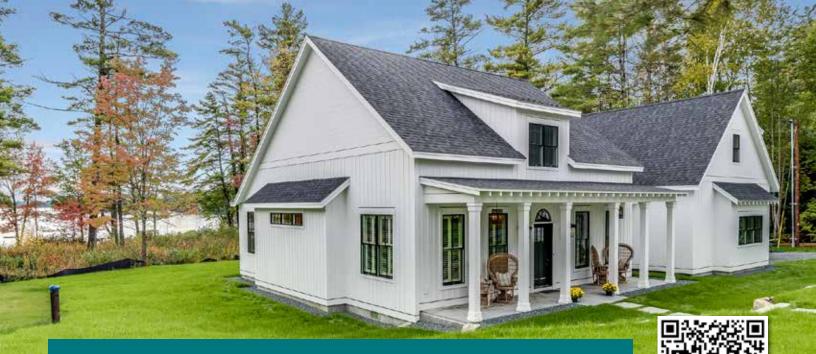

# **BOARD & BATTEN** METAL SIDING

Benefits of Board And Batten Metal Siding Versus Wood Board & Batten

- No Maintenance No need to stain, paint, or seal
- Limited 40 year paint warranty
- Fire resistant
- Termite and pest resistant
- Cost about the same as wood

# Board & Batten Metal Siding

Board and batten metal siding panels have the look of wood board and batten, but without the maintenance. No more re-painting your wood every few years. Resistant to termites and fire.

## Is Metal Board & Batten Right For Me?

With the growing trend of barndominiums, board and batten steel siding continues to grow in popularity. These wall panels create a modern and stunning look. Once mainly used in country style homes and buildings, this style has now seen a renewed use in large scale architectural projects. Metal board and batten is the perfect fit for both commercial and residential projects.