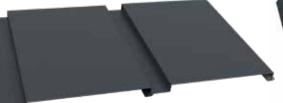

# **BOARD & BATTEN** METAL SIDING

Benefits of Board And Batten Metal Siding Versus Wood Board & Batten

- No Maintenance No need to stain, paint, or seal
- Limited 40 year paint warranty
- Fire resistant
- Termite and pest resistant
- Cost about the same as wood

# Board & Batten Metal Siding

Board and batten metal siding panels have the look of wood board and batten, but without the maintenance. No more re-painting your wood every few years. Resistant to termites and fire.

## SPECIFICATIONS

| Profile Type                       | Board And Batten Metal Siding                                                                       |
|------------------------------------|-----------------------------------------------------------------------------------------------------|
| Panel Width:<br>Standard<br>Custom | 12″ Coverage, BB-12.0®<br>10″ - 25″ Coverage                                                        |
| Warranty                           | 40 year limited*                                                                                    |
| Available Gauges                   | 24 (PVDF/SMP)<br>26 (SMP)<br>.032 (Aluminum)                                                        |
| Panel Height                       | 3/4″                                                                                                |
| Batten Width                       | 2″                                                                                                  |
| Substrate                          | AZ 50 (Aka Galvalume®/Zincalume®)<br>Aluminum                                                       |
| Finishes                           | PVDF Resin Based (24 GA Steel)<br>PVDF Resin Based (.032 Aluminum)<br>SMP Paint Finish (24 & 26 GA) |
| Fasteners                          | Concealed                                                                                           |
| Panel Length                       | 30' Maximum                                                                                         |
| Installation                       | Horizontal or Vertical Installation                                                                 |