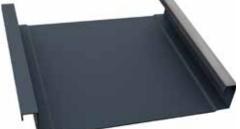

#### **Concealed Fastener** Panels

— Western Lock<sup>®</sup> Standing Seam - 1.75" Deep

— MS2<sup>®</sup> Mechanically Seamed - 2" Deep

— Western Seam® Nail Strip -1" Deep/1.5" Deep

— T-Groove<sup>®</sup> - 1" Deep