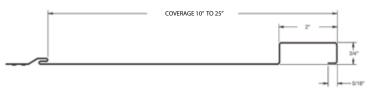

## SPECIFICATIONS

| Profile Type                       | Board And Batten Metal Siding                                                                       |
|------------------------------------|-----------------------------------------------------------------------------------------------------|
| Panel Width:<br>Standard<br>Custom | 12″ Coverage, BB-12.0®<br>10″ - 25″ Coverage                                                        |
| Warranty                           | 40 year limited*                                                                                    |
| Available Gauges                   | 24 (PVDF/SMP)<br>26 (SMP)<br>.032 (Aluminum)                                                        |
| Panel Height                       | 3/4″                                                                                                |
| Batten Width                       | 2″                                                                                                  |
| Substrate                          | AZ 50 (Aka Galvalume®/Zincalume®)<br>Aluminum                                                       |
| Finishes                           | PVDF Resin Based (24 GA Steel)<br>PVDF Resin Based (.032 Aluminum)<br>SMP Paint Finish (24 & 26 GA) |
| Fasteners                          | Concealed                                                                                           |
| Panel Length                       | 30' Maximum                                                                                         |
| Installation                       | Horizontal or Vertical Installation                                                                 |