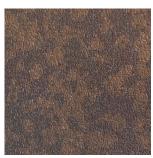

#### **STANDARD COLORS:**

Speckled Rust®

Fresh Rust®

Corten AZP Raw®

Weathered Rustic®

Weathered Metallic®

Iron Rust®

Antique Rustic®

Reclaimed Metal Rust®

Streaked Galvanized Rust® \*

Speckled Galvanized Rust®

Blackened Copper®

Streaked Blackened Copper®

Speckled Blackened Copper®

Rustic Rawhide™

\* Streaked prints are only available in 7/8" Corrugated panels.