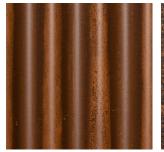

Reclaimed Metal Rust®

Streaked Galvanized Rust® \*

Speckled Galvanized Rust®

Blackened Copper®

Streaked Blackened Copper®

Speckled Blackened Copper®

Rustic Rawhide™

\* Streaked prints are only available in 7/8" Corrugated panels.