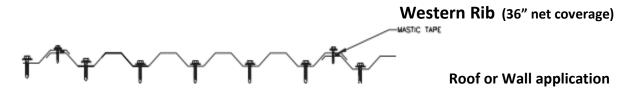

### Western States Metal Roofing "Western Rib" Panel

Installation, Flashings & Shop Drawing Detail Guide