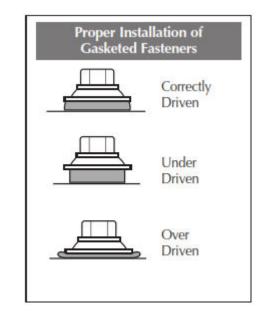

#### Notes to Installers:

- Fastener Selection will vary depending on type and thickness of substrate.
- Space panel lap screws 12" minimum -18" O.C. maximum. Consult with design engineer.
- Spacing of fastener rows to be engineered by others.
- Lap panels away from prevailing winds whenever possible.
- The use of Butyl tape mastic is always recommended on the panel lap when used for roof panels.
- Panels and flashings should never be installed in contact with dissimilar metals.
- Use only those flashings and accessories designed for use with this panel.
- Panel attachment screws must be long enough to fully penetrate through roof deck substrate or penetrate solid lumber at least one inch.
- Exposed Fasteners should have sealing washers and be coated to provide protection against corrosion.
- Screws must be properly driven to ensure holding strength and proper seal. (see diagram)
- Recommended drill speed is 2000rpm. Improper setting of drill speed can lead to snapping of screw heads.
- Pre drilling of screw holes may be necessary with heavy gauge metals.