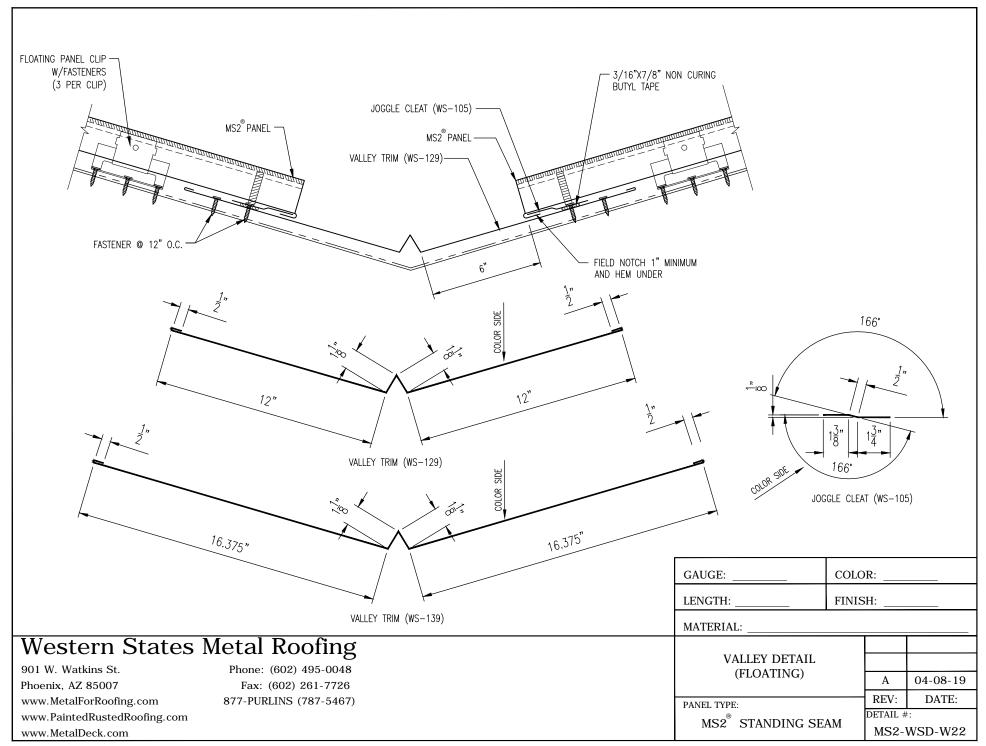

#### Valleys

Valley dimensions must be the proper width to account for roof slope, snow, ice and rain conditions. Details found in this guide may not pertain to areas of high snow and ice accumulations. Installation, Flashings & Shop Drawing Detail Guide