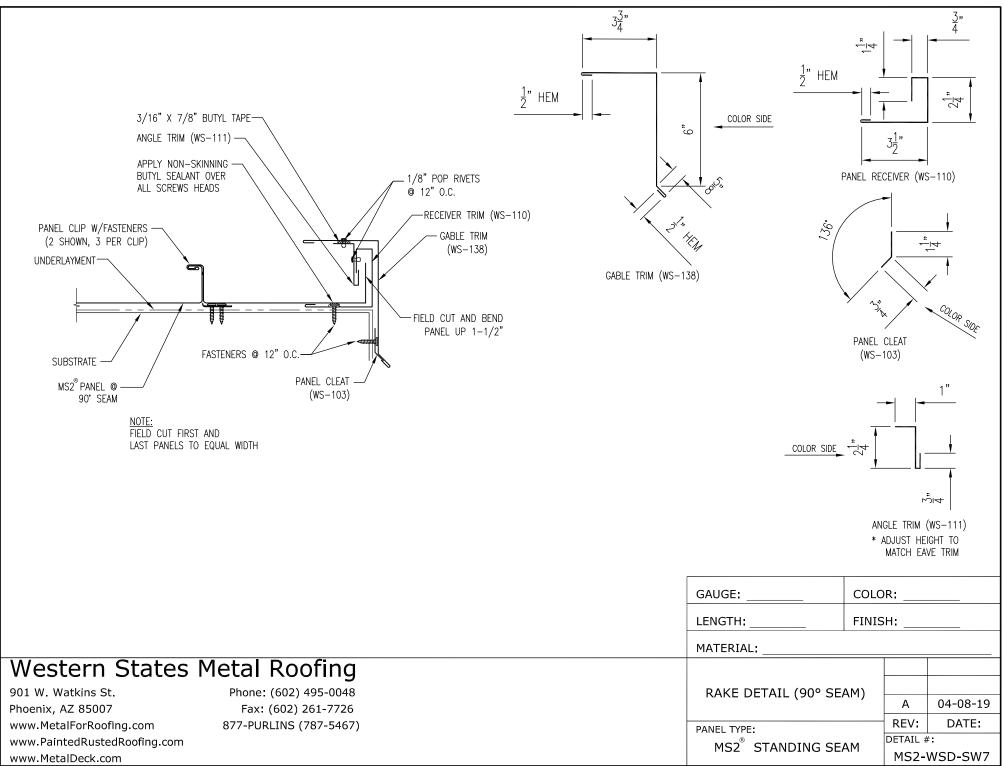

## Table of Contents

| Section                          | Page  |
|----------------------------------|-------|
| Special Design Considerations    | . 1   |
| Notes to Designer /Installers    | 2     |
| Fastener Placement and Selection | . 3-4 |
| Panel Profile                    | 5     |
| Stiffening Ribs                  | 6     |
| Eave Hem                         | 7     |
| Key Flashing / Trims             | 8-11  |
| Clip Spacing                     | 12    |
| Fixed Lap Detail                 | 13    |
| Floating Lap Detail              | . 14  |
| Swage Detail                     | 15    |
| Fixed Eave Detail                | 16    |
| Floating Eave Detail             | . 17  |
| Gutter Detail                    | 18    |
| Gutter Splice Detail             | . 19  |
| Rake Detail (180 Degree Seam)    | . 20  |
| Rake Detail (90 Degree Seam)     | . 21  |
| Head Wall Detail (Fixed)         | . 22  |
| L/H Pitchbreak Detail (Fixed)    | 23    |
| L/H Pitchbreak Detail (Floating) | 24    |
| H/L Pitchbreak Detail (Fixed)    | 25    |
| H/L Pitchbreak Detail (Floating) | 26    |
| Rib Cover Detail                 | 27    |