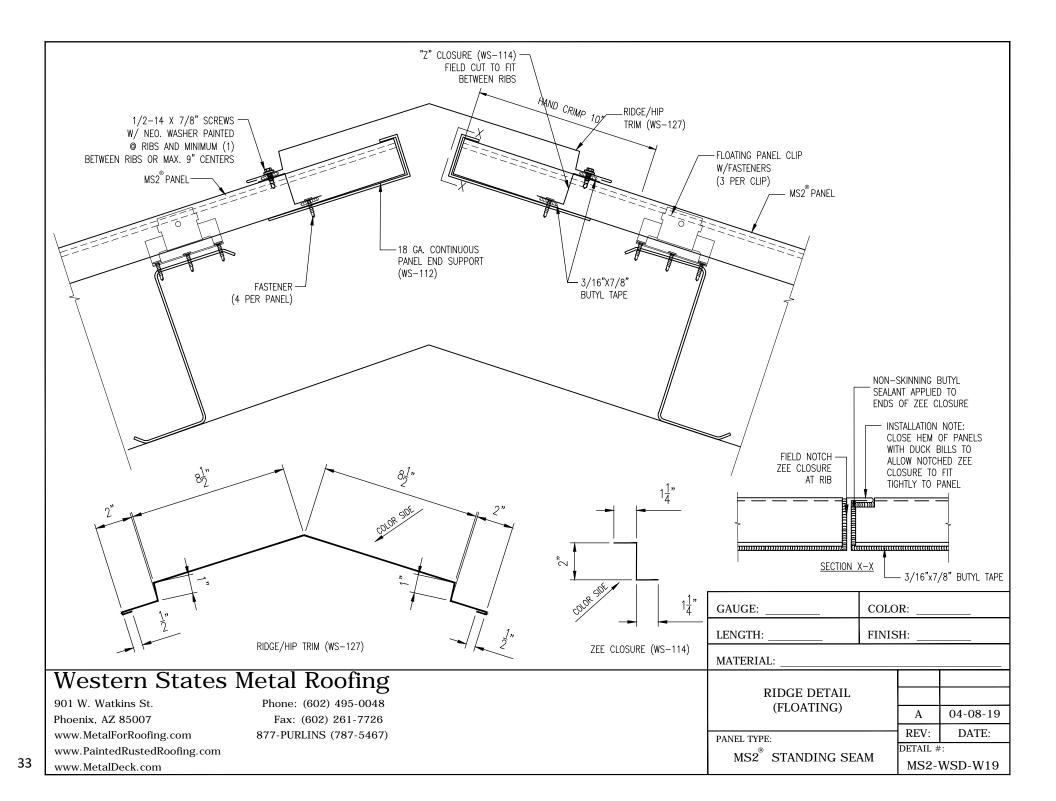

| Section                            | Page |
|------------------------------------|------|
| Rib Cover 3D                       | 28   |
| Rake Wall Detail (90 Degree Seam)  | 29   |
| Rake Wall Detail (180 Degree Seam) | 30   |
| High Eave Detail (Fixed)           | 31   |
| High Eave Detail (Floating)        | 32   |
| Ridge Detail (Floating)            | 33   |
| Ridge Detail (Fixed)               | 34   |
| Valley Detail (Fixed)              | 35   |
| Valley Detail (Floating)           | 36   |
| Bull Nose Eave Detail              | 37   |
| Half Valley Detail (Fixed)         | 38   |
| Half Valley Detail (Floating)      | 39   |
| Head Wall Detail (Floating)        | 40   |
| Notes                              | 41   |
| Custom Trim                        | 42   |