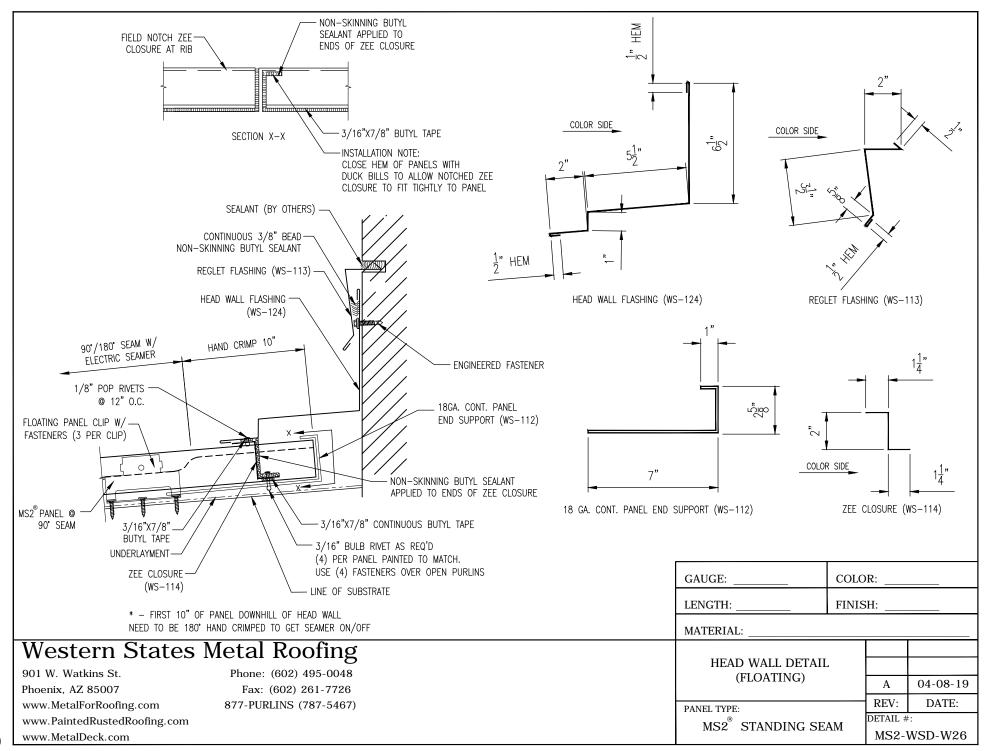

#### Notes to Designer and Installers

The details contained in this guide are proven industry details and are intended to be used as a design aid and installation guide. It does not depict all situations that may be encountered on all projects. Modifications are the responsibility of the designer/owner/installer. Consideration should be given for fit for purpose, building use, climate conditions such as temperature, snow, wind, and moisture, governing building codes, and maintenance. It is highly recommended that all trims and flashings be of the same material as the panels (metal, gauge, finish) to ensure long term performance and durability. Where possible, flashing edges should be hemmed to strengthen the edge and protect the cut edge from exposure.