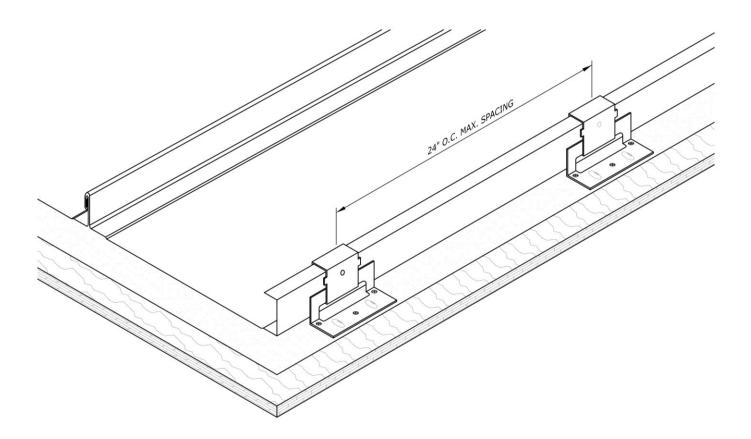

## Table of Contents

| Section                          | Page  |
|----------------------------------|-------|
| Special Design Considerations    | . 1   |
| Notes to Designer /Installers    | 2     |
| Fastener Placement and Selection | . 3-4 |
| Panel Profile                    | 5     |
| Stiffening Ribs                  | 6     |
| Eave Hem                         | 7     |
| Key Flashing / Trims             | 8-11  |
| Clip Spacing                     | 12    |
| Fixed Lap Detail                 | 13    |
| Floating Lap Detail              | . 14  |
| Swage Detail                     | 15    |
| Fixed Eave Detail                | 16    |
| Floating Eave Detail             | . 17  |
| Gutter Detail                    | 18    |
| Gutter Splice Detail             | . 19  |
| Rake Detail (180 Degree Seam)    | . 20  |
| Rake Detail (90 Degree Seam)     | . 21  |
| Head Wall Detail (Fixed)         | . 22  |
| L/H Pitchbreak Detail (Fixed)    | 23    |
| L/H Pitchbreak Detail (Floating) | 24    |
| H/L Pitchbreak Detail (Fixed)    | 25    |
| H/L Pitchbreak Detail (Floating) | 26    |
| Rib Cover Detail                 | 27    |