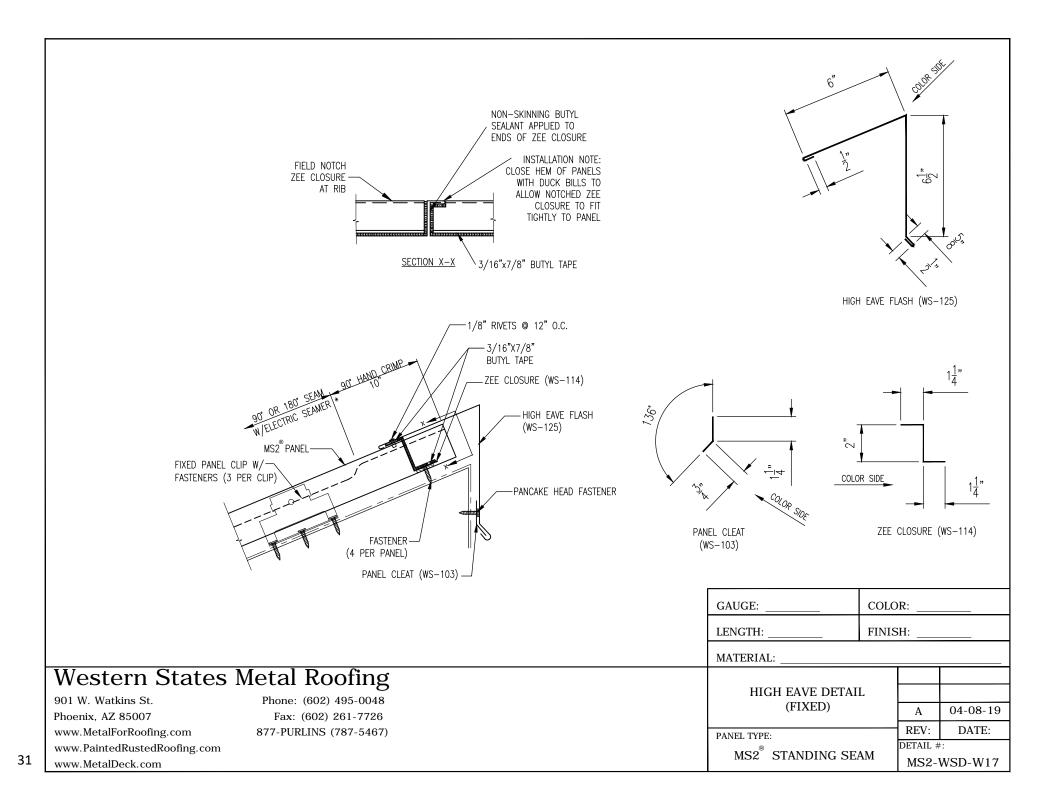

| Section                            | Page |
|------------------------------------|------|
| Rib Cover 3D                       | 28   |
| Rake Wall Detail (90 Degree Seam)  | 29   |
| Rake Wall Detail (180 Degree Seam) | 30   |
| High Eave Detail (Fixed)           | 31   |
| High Eave Detail (Floating)        | 32   |
| Ridge Detail (Floating)            | 33   |
| Ridge Detail (Fixed)               | 34   |
| Valley Detail (Fixed)              | 35   |
| Valley Detail (Floating)           | 36   |
| Bull Nose Eave Detail              | 37   |
| Half Valley Detail (Fixed)         | 38   |
| Half Valley Detail (Floating)      | 39   |
| Head Wall Detail (Floating)        | 40   |
| Notes                              | 41   |
| Custom Trim                        | 42   |