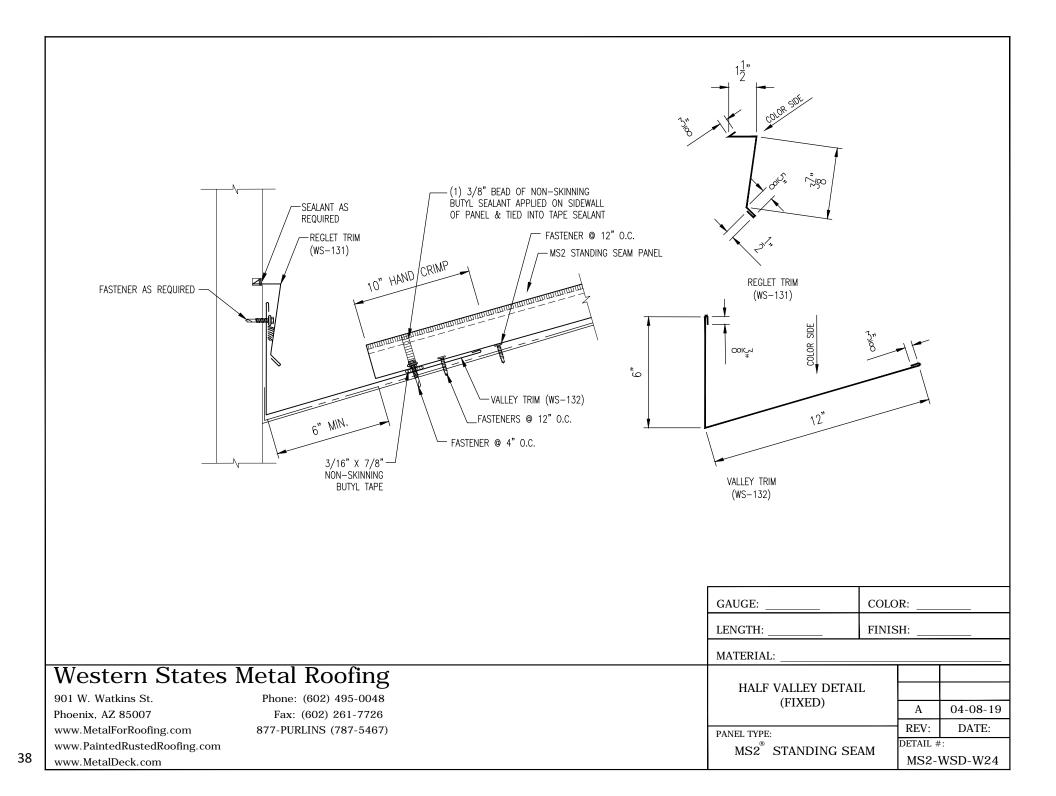

#### Valleys

Valley dimensions must be the proper width to account for roof slope, snow, ice and rain conditions. Details found in this guide may not pertain to areas of high snow and ice accumulations. Installation, Flashings & Shop Drawing Detail Guide