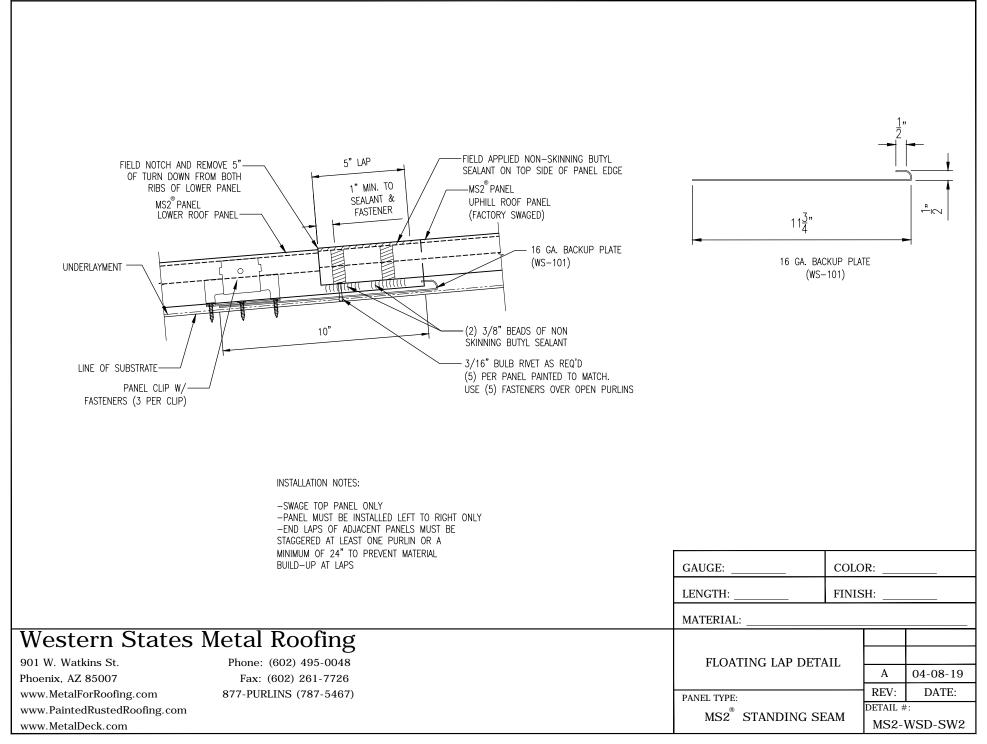

| Section                            | Page |
|------------------------------------|------|
| Rib Cover 3D                       | 28   |
| Rake Wall Detail (90 Degree Seam)  | 29   |
| Rake Wall Detail (180 Degree Seam) | 30   |
| High Eave Detail (Fixed)           | 31   |
| High Eave Detail (Floating)        | 32   |
| Ridge Detail (Floating)            | 33   |
| Ridge Detail (Fixed)               | 34   |
| Valley Detail (Fixed)              | 35   |
| Valley Detail (Floating)           | 36   |
| Bull Nose Eave Detail              | 37   |
| Half Valley Detail (Fixed)         | 38   |
| Half Valley Detail (Floating)      | 39   |
| Head Wall Detail (Floating)        | 40   |
| Notes                              | 41   |
| Custom Trim                        | 42   |