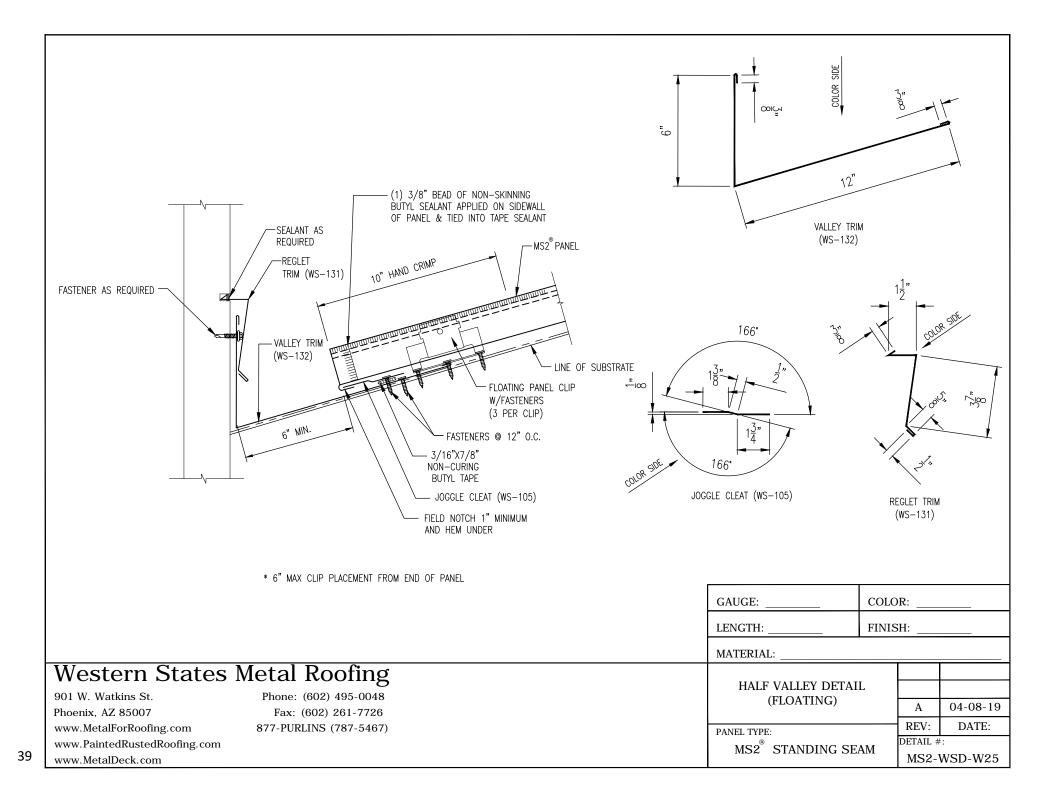

#### Valleys

Valley dimensions must be the proper width to account for roof slope, snow, ice and rain conditions. Details found in this guide may not pertain to areas of high snow and ice accumulations. Installation, Flashings & Shop Drawing Detail Guide