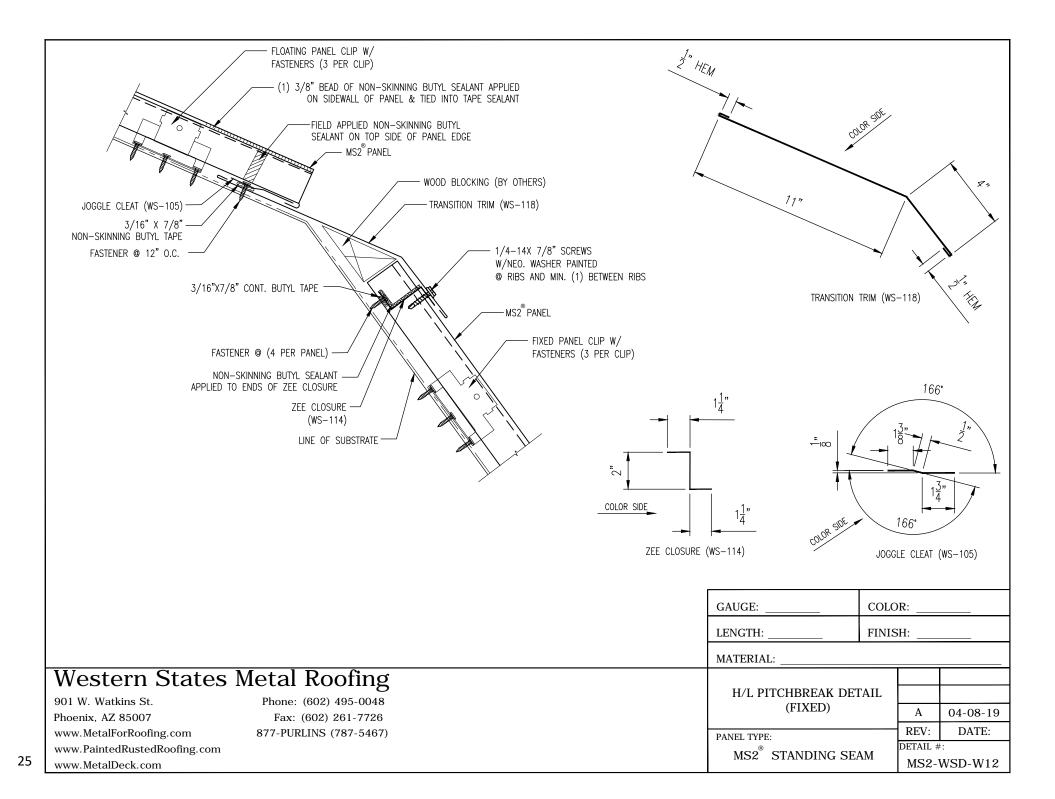

## Table of Contents

| Section                          | Page  |
|----------------------------------|-------|
| Special Design Considerations    | . 1   |
| Notes to Designer /Installers    | 2     |
| Fastener Placement and Selection | . 3-4 |
| Panel Profile                    | 5     |
| Stiffening Ribs                  | 6     |
| Eave Hem                         | 7     |
| Key Flashing / Trims             | 8-11  |
| Clip Spacing                     | 12    |
| Fixed Lap Detail                 | 13    |
| Floating Lap Detail              | . 14  |
| Swage Detail                     | 15    |
| Fixed Eave Detail                | 16    |
| Floating Eave Detail             | . 17  |
| Gutter Detail                    | 18    |
| Gutter Splice Detail             | . 19  |
| Rake Detail (180 Degree Seam)    | . 20  |
| Rake Detail (90 Degree Seam)     | . 21  |
| Head Wall Detail (Fixed)         | . 22  |
| L/H Pitchbreak Detail (Fixed)    | 23    |
| L/H Pitchbreak Detail (Floating) | 24    |
| H/L Pitchbreak Detail (Fixed)    | 25    |
| H/L Pitchbreak Detail (Floating) | 26    |
| Rib Cover Detail                 | 27    |