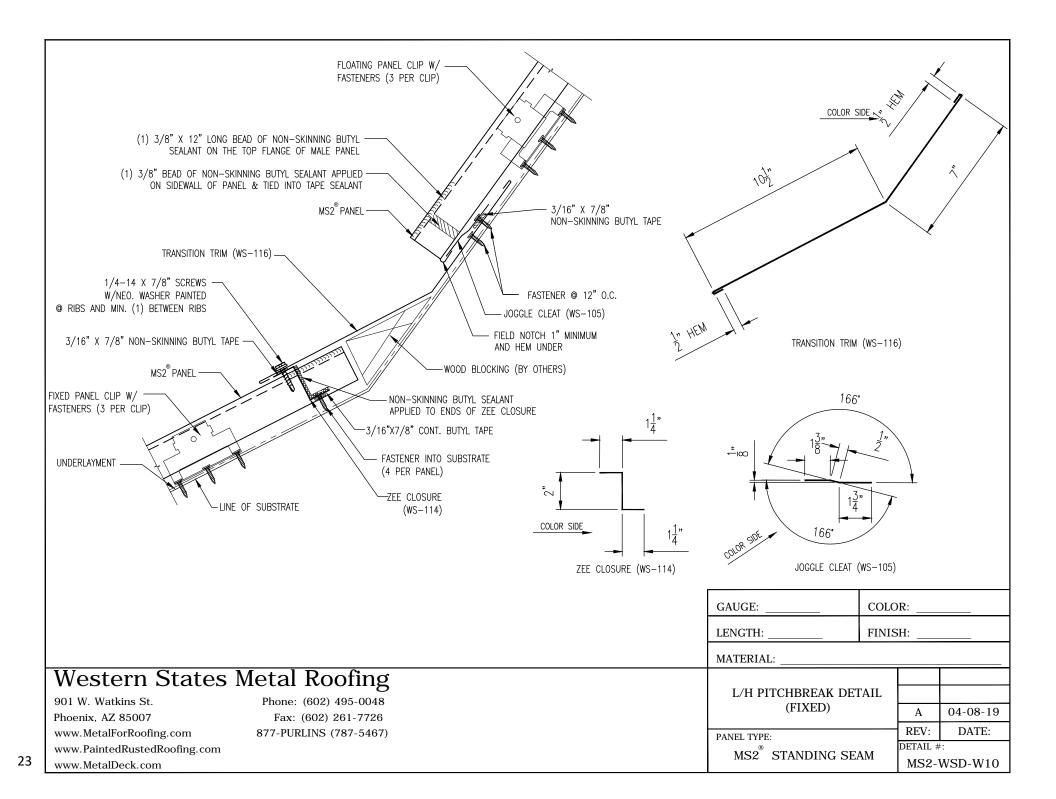

## Table of Contents

| Section                          | Page  |
|----------------------------------|-------|
| Special Design Considerations    | . 1   |
| Notes to Designer /Installers    | 2     |
| Fastener Placement and Selection | . 3-4 |
| Panel Profile                    | 5     |
| Stiffening Ribs                  | 6     |
| Eave Hem                         | 7     |
| Key Flashing / Trims             | 8-11  |
| Clip Spacing                     | 12    |
| Fixed Lap Detail                 | 13    |
| Floating Lap Detail              | . 14  |
| Swage Detail                     | 15    |
| Fixed Eave Detail                | 16    |
| Floating Eave Detail             | . 17  |
| Gutter Detail                    | 18    |
| Gutter Splice Detail             | . 19  |
| Rake Detail (180 Degree Seam)    | . 20  |
| Rake Detail (90 Degree Seam)     | . 21  |
| Head Wall Detail (Fixed)         | . 22  |
| L/H Pitchbreak Detail (Fixed)    | 23    |
| L/H Pitchbreak Detail (Floating) | 24    |
| H/L Pitchbreak Detail (Fixed)    | 25    |
| H/L Pitchbreak Detail (Floating) | 26    |
| Rib Cover Detail                 | 27    |