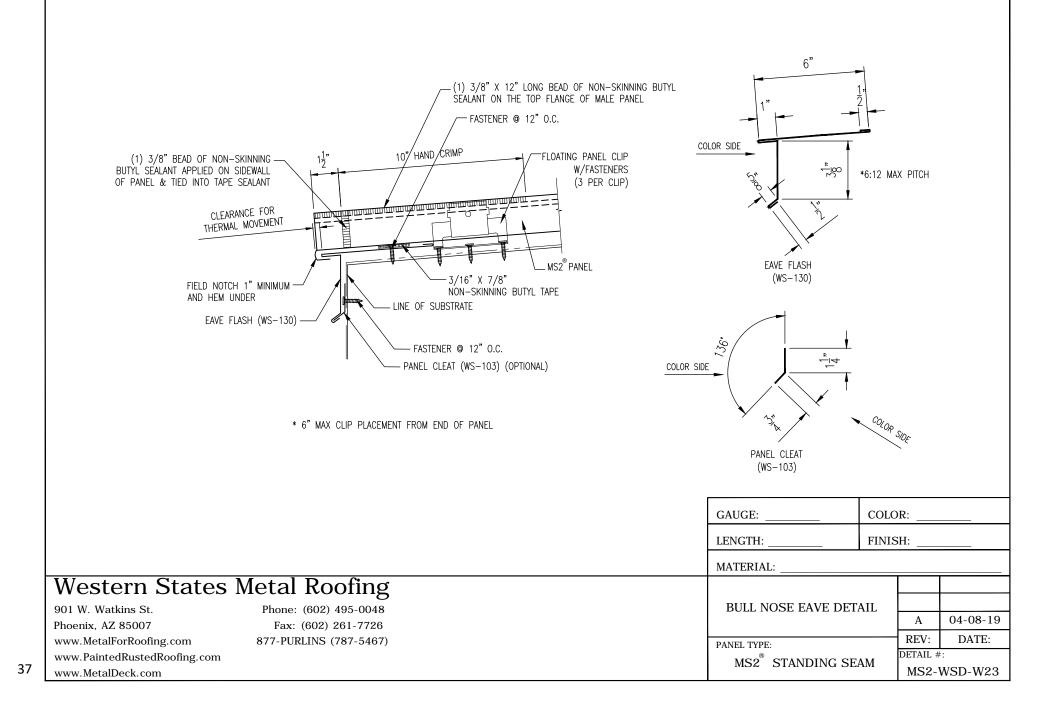

#### **Expansion & Contraction**

Both the panels and flashing must allow for expansion and contraction of the materials, especially where long lengths are used.

The overlap between the hidden cleat and the turnedunder end of the panel at the eave may need to be increased to accommodate thermal movement when 30ft + sheets are used.