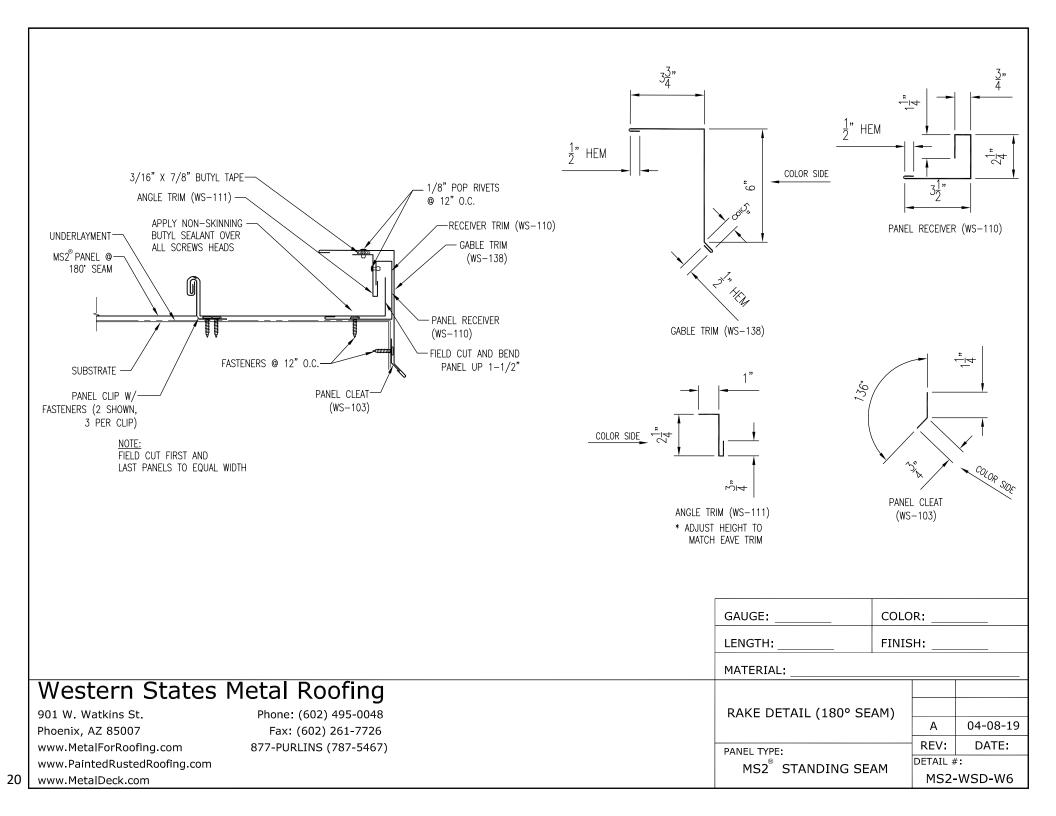

## Table of Contents

| Section                          | Page  |
|----------------------------------|-------|
| Special Design Considerations    | . 1   |
| Notes to Designer /Installers    | 2     |
| Fastener Placement and Selection | . 3-4 |
| Panel Profile                    | 5     |
| Stiffening Ribs                  | 6     |
| Eave Hem                         | 7     |
| Key Flashing / Trims             | 8-11  |
| Clip Spacing                     | 12    |
| Fixed Lap Detail                 | 13    |
| Floating Lap Detail              | . 14  |
| Swage Detail                     | 15    |
| Fixed Eave Detail                | 16    |
| Floating Eave Detail             | . 17  |
| Gutter Detail                    | 18    |
| Gutter Splice Detail             | . 19  |
| Rake Detail (180 Degree Seam)    | . 20  |
| Rake Detail (90 Degree Seam)     | . 21  |
| Head Wall Detail (Fixed)         | . 22  |
| L/H Pitchbreak Detail (Fixed)    | 23    |
| L/H Pitchbreak Detail (Floating) | 24    |
| H/L Pitchbreak Detail (Fixed)    | 25    |
| H/L Pitchbreak Detail (Floating) | 26    |
| Rib Cover Detail                 | 27    |