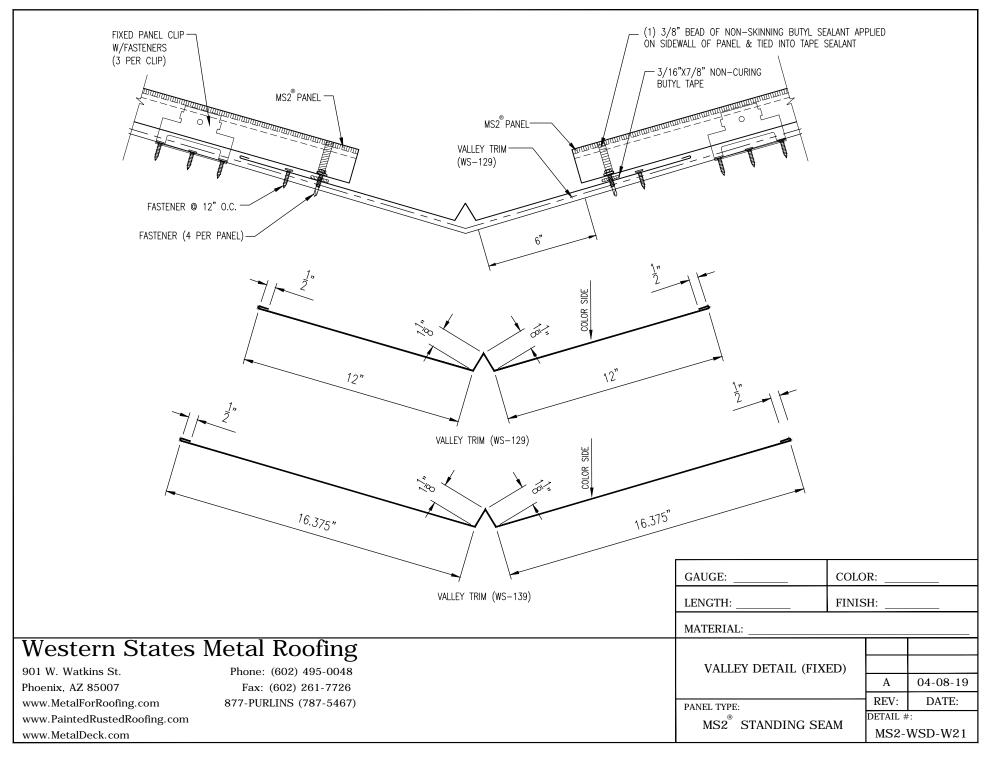

#### Valleys

Valley dimensions must be the proper width to account for roof slope, snow, ice and rain conditions. Details found in this guide may not pertain to areas of high snow and ice accumulations. Installation, Flashings & Shop Drawing Detail Guide