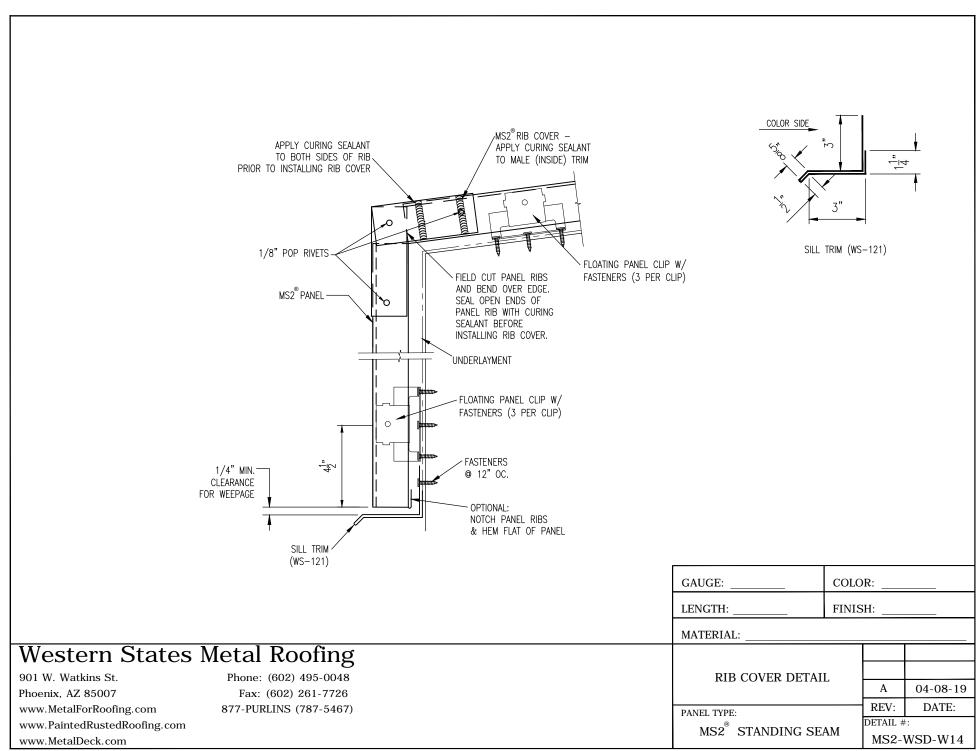

## Table of Contents

| Section                          | Page  |
|----------------------------------|-------|
| Special Design Considerations    | . 1   |
| Notes to Designer /Installers    | 2     |
| Fastener Placement and Selection | . 3-4 |
| Panel Profile                    | 5     |
| Stiffening Ribs                  | 6     |
| Eave Hem                         | 7     |
| Key Flashing / Trims             | 8-11  |
| Clip Spacing                     | 12    |
| Fixed Lap Detail                 | 13    |
| Floating Lap Detail              | . 14  |
| Swage Detail                     | 15    |
| Fixed Eave Detail                | 16    |
| Floating Eave Detail             | . 17  |
| Gutter Detail                    | 18    |
| Gutter Splice Detail             | . 19  |
| Rake Detail (180 Degree Seam)    | . 20  |
| Rake Detail (90 Degree Seam)     | . 21  |
| Head Wall Detail (Fixed)         | . 22  |
| L/H Pitchbreak Detail (Fixed)    | 23    |
| L/H Pitchbreak Detail (Floating) | 24    |
| H/L Pitchbreak Detail (Fixed)    | 25    |
| H/L Pitchbreak Detail (Floating) | 26    |
| Rib Cover Detail                 | 27    |