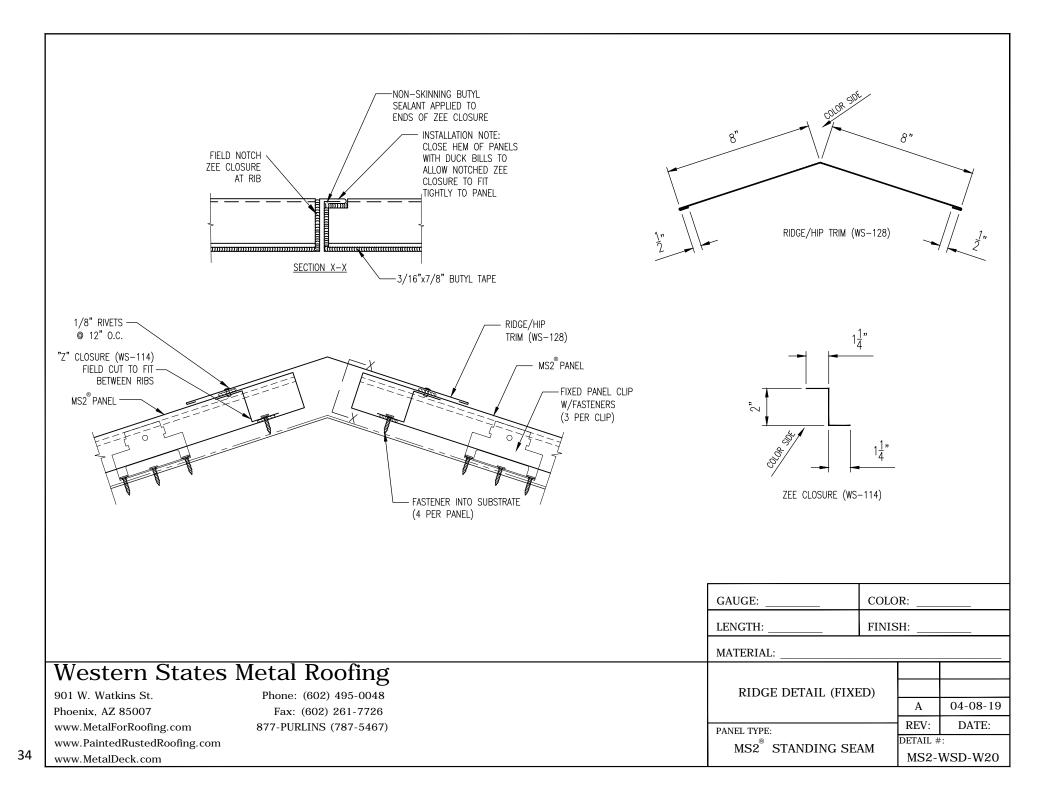

| Section                            | Page |
|------------------------------------|------|
| Rib Cover 3D                       | 28   |
| Rake Wall Detail (90 Degree Seam)  | 29   |
| Rake Wall Detail (180 Degree Seam) | 30   |
| High Eave Detail (Fixed)           | 31   |
| High Eave Detail (Floating)        | 32   |
| Ridge Detail (Floating)            | 33   |
| Ridge Detail (Fixed)               | 34   |
| Valley Detail (Fixed)              | 35   |
| Valley Detail (Floating)           | 36   |
| Bull Nose Eave Detail              | 37   |
| Half Valley Detail (Fixed)         | 38   |
| Half Valley Detail (Floating)      | 39   |
| Head Wall Detail (Floating)        | 40   |
| Notes                              | 41   |
| Custom Trim                        | 42   |