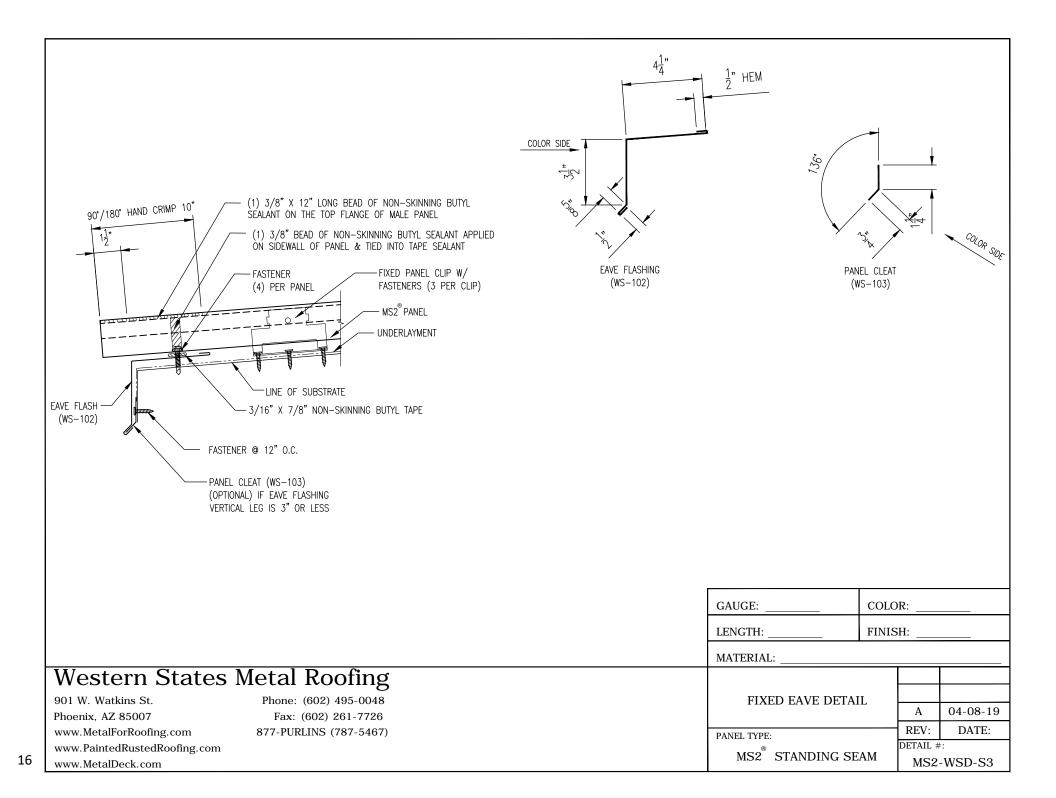

## EAVE HEM

| GUTTER END CAP WS-100      | 16 GA. BACKUP PLATE WS-101                                                                                                                                                                                                                                                                                                                                                                                                                                                                                                                                                                                                                                                                                                                                                                                                                                                                                                                                                                                                                                                                                                                                                                                                                                                                                                                                                                                                                                                                                                                                                                                                                                                                                                                                                                                                                                                                                                                                                                                                                                                                                                                                                                                                                                                                                                                                                                                                                                                                                                                                                                                                                                                                                                                                                                                                           | EAVE FLASHING WS-102                                                                                 | PANEL CLEAT WS-103                                                          |
|----------------------------|--------------------------------------------------------------------------------------------------------------------------------------------------------------------------------------------------------------------------------------------------------------------------------------------------------------------------------------------------------------------------------------------------------------------------------------------------------------------------------------------------------------------------------------------------------------------------------------------------------------------------------------------------------------------------------------------------------------------------------------------------------------------------------------------------------------------------------------------------------------------------------------------------------------------------------------------------------------------------------------------------------------------------------------------------------------------------------------------------------------------------------------------------------------------------------------------------------------------------------------------------------------------------------------------------------------------------------------------------------------------------------------------------------------------------------------------------------------------------------------------------------------------------------------------------------------------------------------------------------------------------------------------------------------------------------------------------------------------------------------------------------------------------------------------------------------------------------------------------------------------------------------------------------------------------------------------------------------------------------------------------------------------------------------------------------------------------------------------------------------------------------------------------------------------------------------------------------------------------------------------------------------------------------------------------------------------------------------------------------------------------------------------------------------------------------------------------------------------------------------------------------------------------------------------------------------------------------------------------------------------------------------------------------------------------------------------------------------------------------------------------------------------------------------------------------------------------------------|------------------------------------------------------------------------------------------------------|-----------------------------------------------------------------------------|
|                            |                                                                                                                                                                                                                                                                                                                                                                                                                                                                                                                                                                                                                                                                                                                                                                                                                                                                                                                                                                                                                                                                                                                                                                                                                                                                                                                                                                                                                                                                                                                                                                                                                                                                                                                                                                                                                                                                                                                                                                                                                                                                                                                                                                                                                                                                                                                                                                                                                                                                                                                                                                                                                                                                                                                                                                                                                                      | COLOR SIDE                                                                                           | in the state                                                                |
| GUTTER SPLICE WS-104       | JOGGLE CLEAT WS-105                                                                                                                                                                                                                                                                                                                                                                                                                                                                                                                                                                                                                                                                                                                                                                                                                                                                                                                                                                                                                                                                                                                                                                                                                                                                                                                                                                                                                                                                                                                                                                                                                                                                                                                                                                                                                                                                                                                                                                                                                                                                                                                                                                                                                                                                                                                                                                                                                                                                                                                                                                                                                                                                                                                                                                                                                  | GUTTER WS-106                                                                                        | OPTIONAL EAVE TRIM WS-107                                                   |
| COLOR SIDE                 | 166'<br>100'<br>100'<br>100'<br>100'<br>100'<br>100'<br>100'<br>100'<br>100'<br>100'<br>100'<br>100'<br>100'<br>100'<br>100'<br>100'<br>100'<br>100'<br>100'<br>100'<br>100'<br>100'<br>100'<br>100'<br>100'<br>100'<br>100'<br>100'<br>100'<br>100'<br>100'<br>100'<br>100'<br>100'<br>100'<br>100'<br>100'<br>100'<br>100'<br>100'<br>100'<br>100'<br>100'<br>100'<br>100'<br>100'<br>100'<br>100'<br>100'<br>100'<br>100'<br>100'<br>100'<br>100'<br>100'<br>100'<br>100'<br>100'<br>100'<br>100'<br>100'<br>100'<br>100'<br>100'<br>100'<br>100'<br>100'<br>100'<br>100'<br>100'<br>100'<br>100'<br>100'<br>100'<br>100'<br>100'<br>100'<br>100'<br>100'<br>100'<br>100'<br>100'<br>100'<br>100'<br>100'<br>100'<br>100'<br>100'<br>100'<br>100'<br>100'<br>100'<br>100'<br>100'<br>100'<br>100'<br>100'<br>100'<br>100'<br>100'<br>100'<br>100'<br>100'<br>100'<br>100'<br>100'<br>100'<br>100'<br>100'<br>100'<br>100'<br>100'<br>100'<br>100'<br>100'<br>100'<br>100'<br>100'<br>100'<br>100'<br>100'<br>100'<br>100'<br>100'<br>100'<br>100'<br>100'<br>100'<br>100'<br>100'<br>100'<br>100'<br>100'<br>100'<br>100'<br>100'<br>100'<br>100'<br>100'<br>100'<br>100'<br>100'<br>100'<br>100'<br>100'<br>100'<br>100'<br>100'<br>100'<br>100'<br>100'<br>100'<br>100'<br>100'<br>100'<br>100'<br>100'<br>100'<br>100'<br>100'<br>100'<br>100'<br>100'<br>100'<br>100'<br>100'<br>100'<br>100'<br>100'<br>100'<br>100'<br>100'<br>100'<br>100'<br>100'<br>100'<br>100'<br>100'<br>100'<br>100'<br>100'<br>100'<br>100'<br>100'<br>100'<br>100'<br>100'<br>100'<br>100'<br>100'<br>100'<br>100'<br>100'<br>100'<br>100'<br>100'<br>100'<br>100'<br>100'<br>100'<br>100'<br>100'<br>100'<br>100'<br>100'<br>100'<br>100'<br>100'<br>100'<br>100'<br>100'<br>100'<br>100'<br>100'<br>100'<br>100'<br>100'<br>100'<br>100'<br>100'<br>100'<br>100'<br>100'<br>100'<br>100'<br>100'<br>100'<br>100'<br>100'<br>100'<br>100'<br>100'<br>100'<br>100'<br>100'<br>100'<br>100'<br>100'<br>100'<br>100'<br>100'<br>100'<br>100'<br>100'<br>100'<br>100'<br>100'<br>100'<br>100'<br>100'<br>100'<br>100'<br>100'<br>100'<br>100'<br>100'<br>100'<br>100'<br>100'<br>100'<br>100'<br>100'<br>100'<br>100'<br>100'<br>100'<br>100'<br>100'<br>100'<br>100'<br>100'<br>100'<br>100'<br>100'<br>100'<br>100'<br>100'<br>100'<br>100'<br>100'<br>100'<br>100'<br>100'<br>100'<br>100'<br>100'<br>100'<br>100'<br>100'<br>100'<br>100'<br>100'<br>100'<br>100'<br>100'<br>100'<br>100'<br>100'<br>100'<br>100'<br>100'<br>100'<br>100'<br>100'<br>100'<br>100'<br>100'<br>100'<br>100'<br>100'<br>100'<br>100'<br>100'<br>100'<br>100'<br>100'<br>100'<br>100'<br>100'<br>100'<br>100'<br>100'<br>100'<br>100'<br>100'<br>100'<br>100'<br>100'<br>100'<br>100'<br>100'<br>100'<br>100'<br>100'<br>100'<br>100'<br>100'<br>100'<br>100'<br>100' | 7/8"<br>1/2" HEM<br>1/2" HEM<br>1/2" HEM<br>1/2" HEM<br>1/2" HEM<br>1/2" HEM<br>1/2" HEM<br>1/2" HEM | COLOR SIDE                                                                  |
| OPTIONAL EAVE FLASH WS-108 | GUTTER STRAP WS-109                                                                                                                                                                                                                                                                                                                                                                                                                                                                                                                                                                                                                                                                                                                                                                                                                                                                                                                                                                                                                                                                                                                                                                                                                                                                                                                                                                                                                                                                                                                                                                                                                                                                                                                                                                                                                                                                                                                                                                                                                                                                                                                                                                                                                                                                                                                                                                                                                                                                                                                                                                                                                                                                                                                                                                                                                  | 18 GA. PANEL RECEIVER WS-110                                                                         | ANGLE TRIM WS-111                                                           |
| COLOR SIDE                 | 17" HEM 53 <sup>55</sup>                                                                                                                                                                                                                                                                                                                                                                                                                                                                                                                                                                                                                                                                                                                                                                                                                                                                                                                                                                                                                                                                                                                                                                                                                                                                                                                                                                                                                                                                                                                                                                                                                                                                                                                                                                                                                                                                                                                                                                                                                                                                                                                                                                                                                                                                                                                                                                                                                                                                                                                                                                                                                                                                                                                                                                                                             | 2" HEM                                                                                               |                                                                             |
| Phoenix, AZ 85007 Fa       | al Roofing<br>ne: (602) 495-0048<br>x: (602) 261-7726<br>PURLINS (787-5467)                                                                                                                                                                                                                                                                                                                                                                                                                                                                                                                                                                                                                                                                                                                                                                                                                                                                                                                                                                                                                                                                                                                                                                                                                                                                                                                                                                                                                                                                                                                                                                                                                                                                                                                                                                                                                                                                                                                                                                                                                                                                                                                                                                                                                                                                                                                                                                                                                                                                                                                                                                                                                                                                                                                                                          | PANEI                                                                                                | STANDARD TRIMS A 04-08-19<br>A 04-08-19<br>REV: DATE: DETAIL #: MS2-WSD-ST1 |