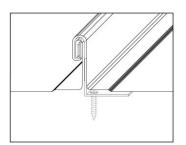

## EAVE HEM

| GUTTER END CAP WS-100      | 16 GA. BACKUP PLATE WS-101                                                                                                                                                                                                                                                                                                                                                                                                                                                                                                                                                                                                                                                                                                                                                                                                                                                                                                                                                                                                                                                                                                                                                                                                                                                                                                                                                                                                                                                                                                                                                                                                                                                                                                                                                                                                                                                                                                                                                                                                                                                                                                                                                                                                                                                                                                                                                                                                                                                                                                                                                                                                                                                                                                                                                                                                           | EAVE FLASHING WS-102                                                                                 | PANEL CLEAT WS-103                                                          |
|----------------------------|--------------------------------------------------------------------------------------------------------------------------------------------------------------------------------------------------------------------------------------------------------------------------------------------------------------------------------------------------------------------------------------------------------------------------------------------------------------------------------------------------------------------------------------------------------------------------------------------------------------------------------------------------------------------------------------------------------------------------------------------------------------------------------------------------------------------------------------------------------------------------------------------------------------------------------------------------------------------------------------------------------------------------------------------------------------------------------------------------------------------------------------------------------------------------------------------------------------------------------------------------------------------------------------------------------------------------------------------------------------------------------------------------------------------------------------------------------------------------------------------------------------------------------------------------------------------------------------------------------------------------------------------------------------------------------------------------------------------------------------------------------------------------------------------------------------------------------------------------------------------------------------------------------------------------------------------------------------------------------------------------------------------------------------------------------------------------------------------------------------------------------------------------------------------------------------------------------------------------------------------------------------------------------------------------------------------------------------------------------------------------------------------------------------------------------------------------------------------------------------------------------------------------------------------------------------------------------------------------------------------------------------------------------------------------------------------------------------------------------------------------------------------------------------------------------------------------------------|------------------------------------------------------------------------------------------------------|-----------------------------------------------------------------------------|
|                            |                                                                                                                                                                                                                                                                                                                                                                                                                                                                                                                                                                                                                                                                                                                                                                                                                                                                                                                                                                                                                                                                                                                                                                                                                                                                                                                                                                                                                                                                                                                                                                                                                                                                                                                                                                                                                                                                                                                                                                                                                                                                                                                                                                                                                                                                                                                                                                                                                                                                                                                                                                                                                                                                                                                                                                                                                                      | COLOR SIDE                                                                                           | in the state                                                                |
| GUTTER SPLICE WS-104       | JOGGLE CLEAT WS-105                                                                                                                                                                                                                                                                                                                                                                                                                                                                                                                                                                                                                                                                                                                                                                                                                                                                                                                                                                                                                                                                                                                                                                                                                                                                                                                                                                                                                                                                                                                                                                                                                                                                                                                                                                                                                                                                                                                                                                                                                                                                                                                                                                                                                                                                                                                                                                                                                                                                                                                                                                                                                                                                                                                                                                                                                  | GUTTER WS-106                                                                                        | OPTIONAL EAVE TRIM WS-107                                                   |
| COLOR SIDE                 | 166'<br>100'<br>100'<br>100'<br>100'<br>100'<br>100'<br>100'<br>100'<br>100'<br>100'<br>100'<br>100'<br>100'<br>100'<br>100'<br>100'<br>100'<br>100'<br>100'<br>100'<br>100'<br>100'<br>100'<br>100'<br>100'<br>100'<br>100'<br>100'<br>100'<br>100'<br>100'<br>100'<br>100'<br>100'<br>100'<br>100'<br>100'<br>100'<br>100'<br>100'<br>100'<br>100'<br>100'<br>100'<br>100'<br>100'<br>100'<br>100'<br>100'<br>100'<br>100'<br>100'<br>100'<br>100'<br>100'<br>100'<br>100'<br>100'<br>100'<br>100'<br>100'<br>100'<br>100'<br>100'<br>100'<br>100'<br>100'<br>100'<br>100'<br>100'<br>100'<br>100'<br>100'<br>100'<br>100'<br>100'<br>100'<br>100'<br>100'<br>100'<br>100'<br>100'<br>100'<br>100'<br>100'<br>100'<br>100'<br>100'<br>100'<br>100'<br>100'<br>100'<br>100'<br>100'<br>100'<br>100'<br>100'<br>100'<br>100'<br>100'<br>100'<br>100'<br>100'<br>100'<br>100'<br>100'<br>100'<br>100'<br>100'<br>100'<br>100'<br>100'<br>100'<br>100'<br>100'<br>100'<br>100'<br>100'<br>100'<br>100'<br>100'<br>100'<br>100'<br>100'<br>100'<br>100'<br>100'<br>100'<br>100'<br>100'<br>100'<br>100'<br>100'<br>100'<br>100'<br>100'<br>100'<br>100'<br>100'<br>100'<br>100'<br>100'<br>100'<br>100'<br>100'<br>100'<br>100'<br>100'<br>100'<br>100'<br>100'<br>100'<br>100'<br>100'<br>100'<br>100'<br>100'<br>100'<br>100'<br>100'<br>100'<br>100'<br>100'<br>100'<br>100'<br>100'<br>100'<br>100'<br>100'<br>100'<br>100'<br>100'<br>100'<br>100'<br>100'<br>100'<br>100'<br>100'<br>100'<br>100'<br>100'<br>100'<br>100'<br>100'<br>100'<br>100'<br>100'<br>100'<br>100'<br>100'<br>100'<br>100'<br>100'<br>100'<br>100'<br>100'<br>100'<br>100'<br>100'<br>100'<br>100'<br>100'<br>100'<br>100'<br>100'<br>100'<br>100'<br>100'<br>100'<br>100'<br>100'<br>100'<br>100'<br>100'<br>100'<br>100'<br>100'<br>100'<br>100'<br>100'<br>100'<br>100'<br>100'<br>100'<br>100'<br>100'<br>100'<br>100'<br>100'<br>100'<br>100'<br>100'<br>100'<br>100'<br>100'<br>100'<br>100'<br>100'<br>100'<br>100'<br>100'<br>100'<br>100'<br>100'<br>100'<br>100'<br>100'<br>100'<br>100'<br>100'<br>100'<br>100'<br>100'<br>100'<br>100'<br>100'<br>100'<br>100'<br>100'<br>100'<br>100'<br>100'<br>100'<br>100'<br>100'<br>100'<br>100'<br>100'<br>100'<br>100'<br>100'<br>100'<br>100'<br>100'<br>100'<br>100'<br>100'<br>100'<br>100'<br>100'<br>100'<br>100'<br>100'<br>100'<br>100'<br>100'<br>100'<br>100'<br>100'<br>100'<br>100'<br>100'<br>100'<br>100'<br>100'<br>100'<br>100'<br>100'<br>100'<br>100'<br>100'<br>100'<br>100'<br>100'<br>100'<br>100'<br>100'<br>100'<br>100'<br>100'<br>100'<br>100'<br>100'<br>100'<br>100'<br>100'<br>100'<br>100'<br>100'<br>100'<br>100'<br>100'<br>100'<br>100'<br>100'<br>100'<br>100'<br>100'<br>100'<br>100'<br>100'<br>100'<br>100'<br>100'<br>100'<br>100'<br>100'<br>100'<br>100'<br>100' | 7/8"<br>1/2" HEM<br>1/2" HEM<br>1/2" HEM<br>1/2" HEM<br>1/2" HEM<br>1/2" HEM<br>1/2" HEM<br>1/2" HEM | COLOR SIDE                                                                  |
| OPTIONAL EAVE FLASH WS-108 | GUTTER STRAP WS-109                                                                                                                                                                                                                                                                                                                                                                                                                                                                                                                                                                                                                                                                                                                                                                                                                                                                                                                                                                                                                                                                                                                                                                                                                                                                                                                                                                                                                                                                                                                                                                                                                                                                                                                                                                                                                                                                                                                                                                                                                                                                                                                                                                                                                                                                                                                                                                                                                                                                                                                                                                                                                                                                                                                                                                                                                  | 18 GA. PANEL RECEIVER WS-110                                                                         | ANGLE TRIM WS-111                                                           |
| COLOR SIDE                 | 17" HEM 53 <sup>55</sup>                                                                                                                                                                                                                                                                                                                                                                                                                                                                                                                                                                                                                                                                                                                                                                                                                                                                                                                                                                                                                                                                                                                                                                                                                                                                                                                                                                                                                                                                                                                                                                                                                                                                                                                                                                                                                                                                                                                                                                                                                                                                                                                                                                                                                                                                                                                                                                                                                                                                                                                                                                                                                                                                                                                                                                                                             | 2" HEM                                                                                               |                                                                             |
| Phoenix, AZ 85007 Fa       | al Roofing<br>ne: (602) 495-0048<br>x: (602) 261-7726<br>PURLINS (787-5467)                                                                                                                                                                                                                                                                                                                                                                                                                                                                                                                                                                                                                                                                                                                                                                                                                                                                                                                                                                                                                                                                                                                                                                                                                                                                                                                                                                                                                                                                                                                                                                                                                                                                                                                                                                                                                                                                                                                                                                                                                                                                                                                                                                                                                                                                                                                                                                                                                                                                                                                                                                                                                                                                                                                                                          | PANEI                                                                                                | STANDARD TRIMS A 04-08-19<br>A 04-08-19<br>REV: DATE: DETAIL #: MS2-WSD-ST1 |