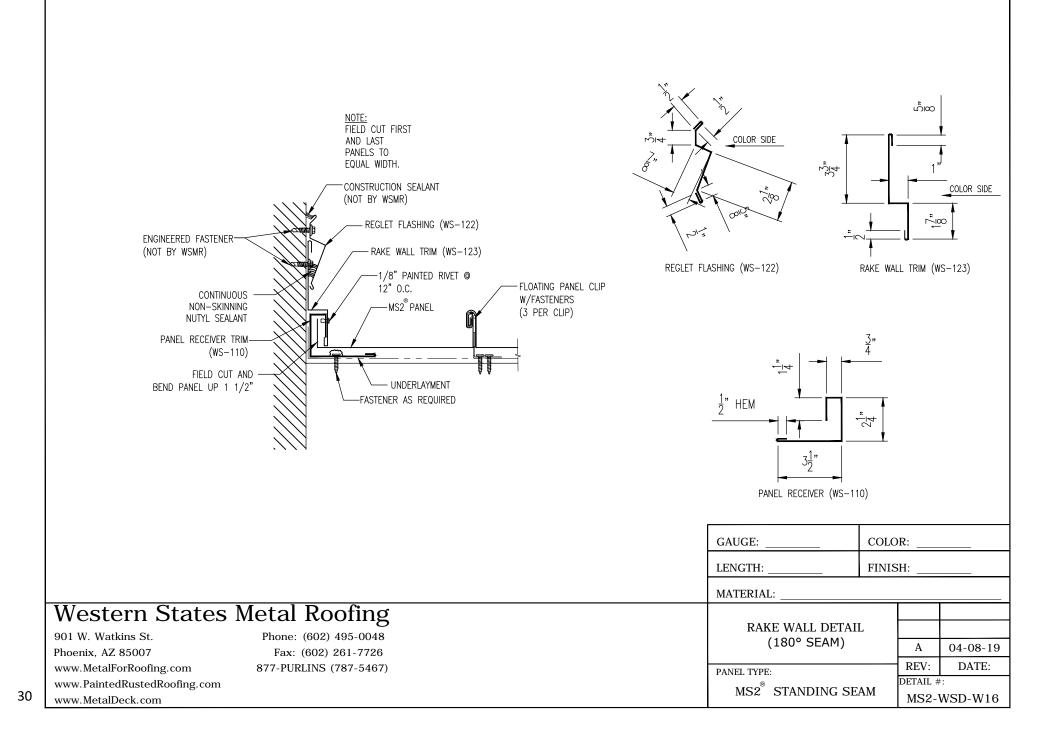

| Section                            | Page |
|------------------------------------|------|
| Rib Cover 3D                       | 28   |
| Rake Wall Detail (90 Degree Seam)  | 29   |
| Rake Wall Detail (180 Degree Seam) | 30   |
| High Eave Detail (Fixed)           | 31   |
| High Eave Detail (Floating)        | 32   |
| Ridge Detail (Floating)            | 33   |
| Ridge Detail (Fixed)               | 34   |
| Valley Detail (Fixed)              | 35   |
| Valley Detail (Floating)           | 36   |
| Bull Nose Eave Detail              | 37   |
| Half Valley Detail (Fixed)         | 38   |
| Half Valley Detail (Floating)      | 39   |
| Head Wall Detail (Floating)        | 40   |
| Notes                              | 41   |
| Custom Trim                        | 42   |