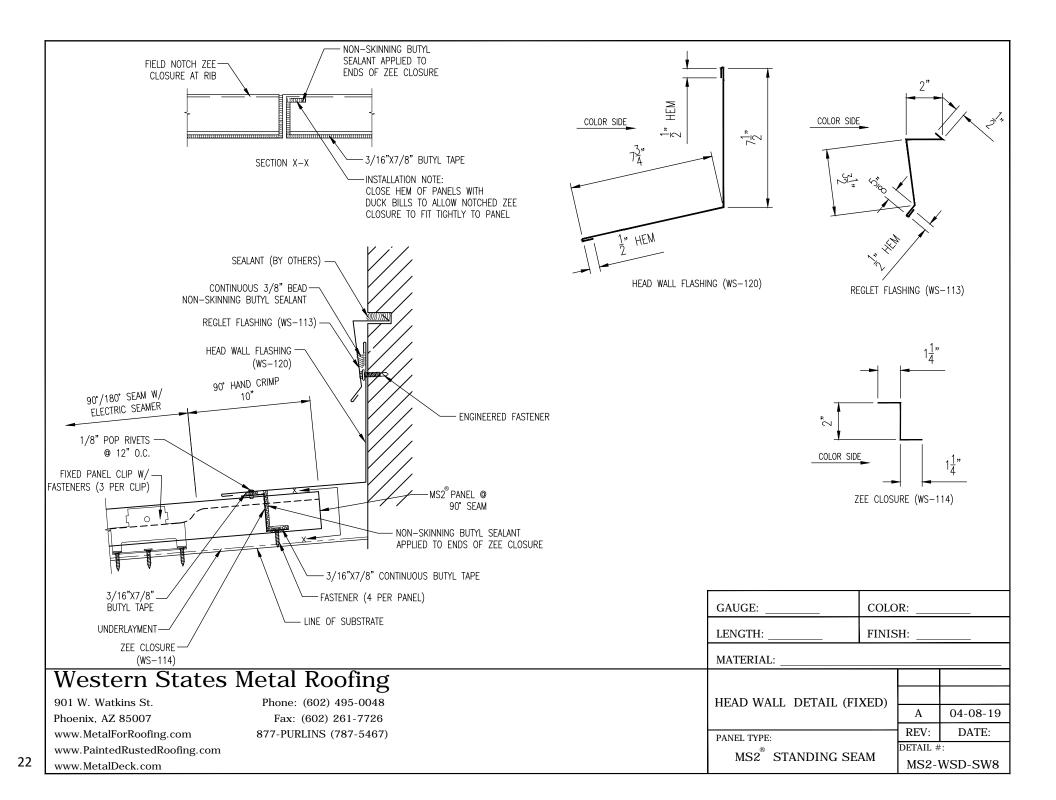

| Section                            | Page |
|------------------------------------|------|
| Rib Cover 3D                       | 28   |
| Rake Wall Detail (90 Degree Seam)  | 29   |
| Rake Wall Detail (180 Degree Seam) | 30   |
| High Eave Detail (Fixed)           | 31   |
| High Eave Detail (Floating)        | 32   |
| Ridge Detail (Floating)            | 33   |
| Ridge Detail (Fixed)               | 34   |
| Valley Detail (Fixed)              | 35   |
| Valley Detail (Floating)           | 36   |
| Bull Nose Eave Detail              | 37   |
| Half Valley Detail (Fixed)         | 38   |
| Half Valley Detail (Floating)      | 39   |
| Head Wall Detail (Floating)        | 40   |
| Notes                              | 41   |
| Custom Trim                        | 42   |