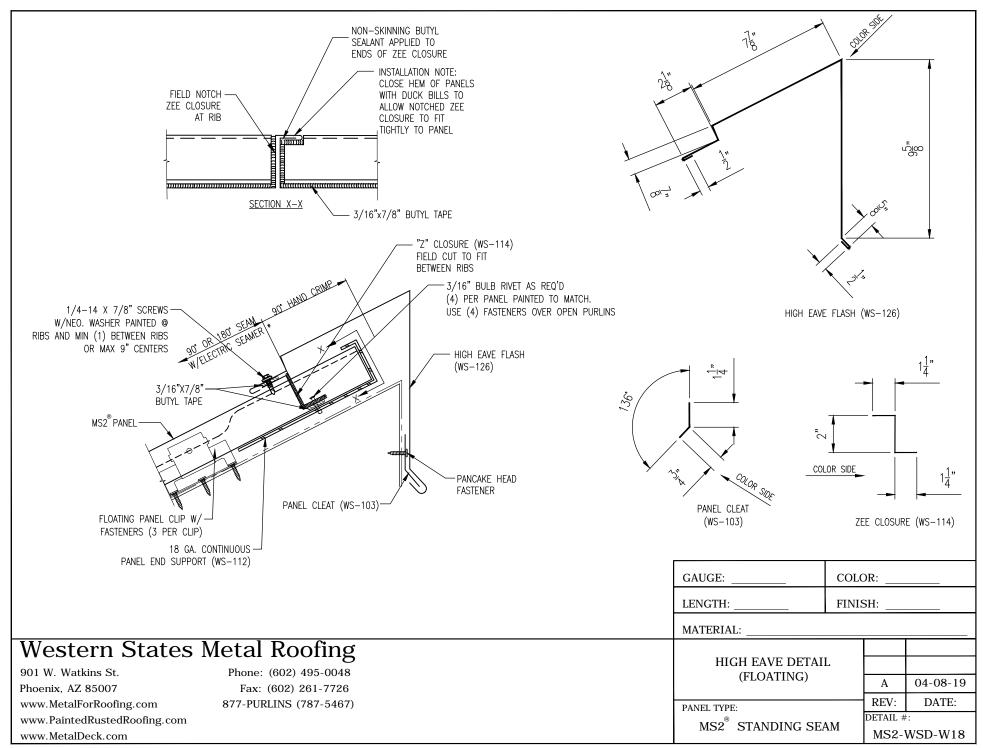

| Section                            | Page |
|------------------------------------|------|
| Rib Cover 3D                       | 28   |
| Rake Wall Detail (90 Degree Seam)  | 29   |
| Rake Wall Detail (180 Degree Seam) | 30   |
| High Eave Detail (Fixed)           | 31   |
| High Eave Detail (Floating)        | 32   |
| Ridge Detail (Floating)            | 33   |
| Ridge Detail (Fixed)               | 34   |
| Valley Detail (Fixed)              | 35   |
| Valley Detail (Floating)           | 36   |
| Bull Nose Eave Detail              | 37   |
| Half Valley Detail (Fixed)         | 38   |
| Half Valley Detail (Floating)      | 39   |
| Head Wall Detail (Floating)        | 40   |
| Notes                              | 41   |
| Custom Trim                        | 42   |