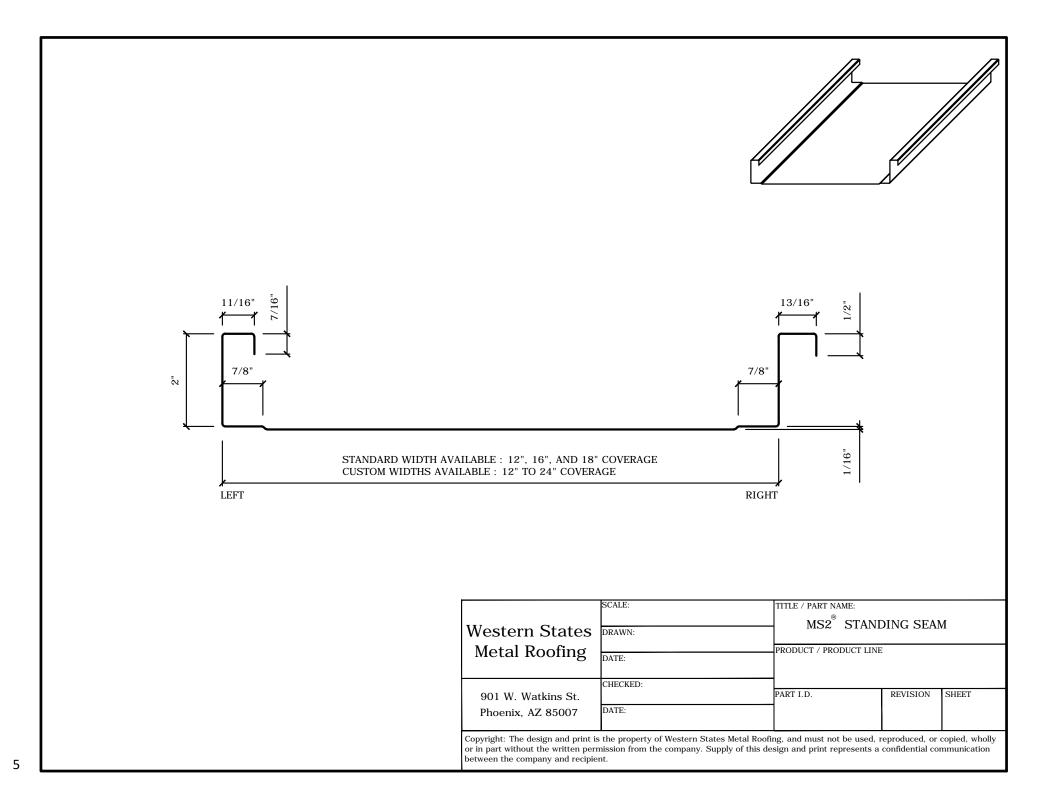

# MS2<sup>®</sup> PANEL 2" MECHANICAL SEAM

#### Panel coverage and fastening

Normal panel width of MS-2<sup>®</sup> Standing Seam panels are 12", 16" and 18" wide coverage. However depending on the finish selected and the required coil feed, other sizes may be available. Please consult with your WSMR representative for details and fastening recommendations.