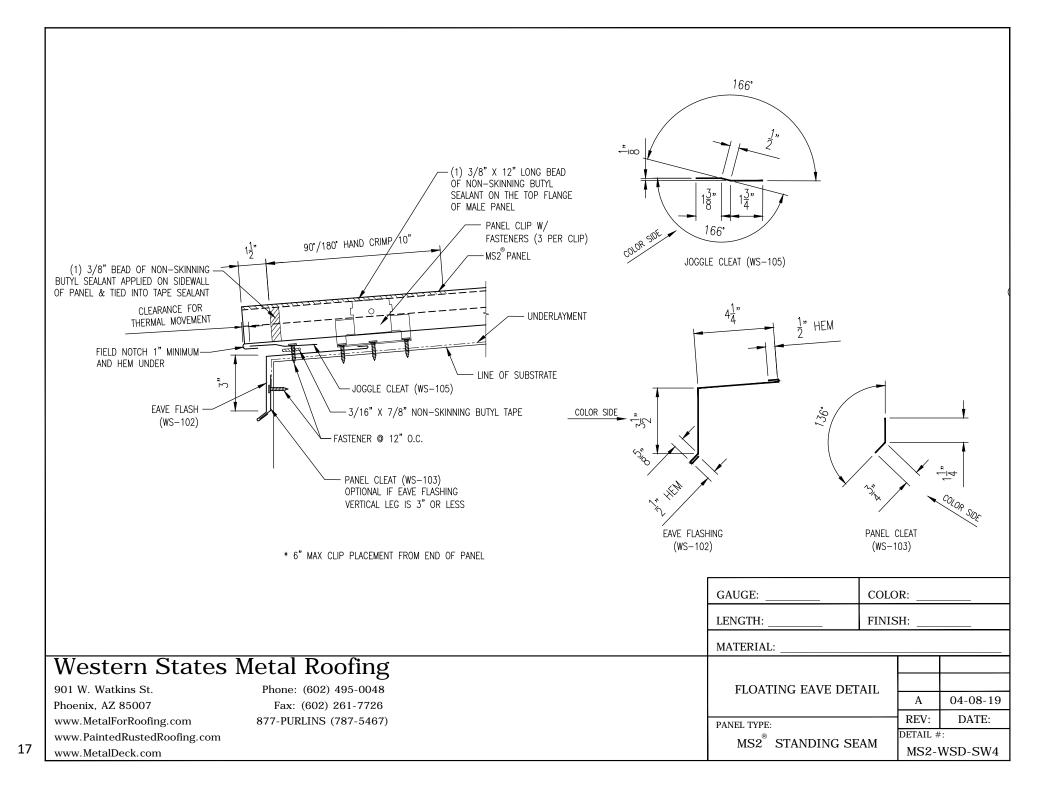

## EAVE HEM

| GUTTER END CAP WS-100      | 16 GA. BACKUP PLATE WS-101                                                                                                                                                                                                                                                                                                                                                                                                                                                                                                                                                                                                                                                                                                                                                                                                                                                                                                                                                                                                                                                                                                                                                                                                                                                                                                                                                                                                                                                                                                                                                                                                                                                                                                                                                                                                                                                                                                                                                                                                                                                                                                                                                                                                                                                                                                                                                                                                                                                                                                                                                                                                                                                                                                                                                                                                           | EAVE FLASHING WS-102                                                                                 | PANEL CLEAT WS-103                                                          |
|----------------------------|--------------------------------------------------------------------------------------------------------------------------------------------------------------------------------------------------------------------------------------------------------------------------------------------------------------------------------------------------------------------------------------------------------------------------------------------------------------------------------------------------------------------------------------------------------------------------------------------------------------------------------------------------------------------------------------------------------------------------------------------------------------------------------------------------------------------------------------------------------------------------------------------------------------------------------------------------------------------------------------------------------------------------------------------------------------------------------------------------------------------------------------------------------------------------------------------------------------------------------------------------------------------------------------------------------------------------------------------------------------------------------------------------------------------------------------------------------------------------------------------------------------------------------------------------------------------------------------------------------------------------------------------------------------------------------------------------------------------------------------------------------------------------------------------------------------------------------------------------------------------------------------------------------------------------------------------------------------------------------------------------------------------------------------------------------------------------------------------------------------------------------------------------------------------------------------------------------------------------------------------------------------------------------------------------------------------------------------------------------------------------------------------------------------------------------------------------------------------------------------------------------------------------------------------------------------------------------------------------------------------------------------------------------------------------------------------------------------------------------------------------------------------------------------------------------------------------------------|------------------------------------------------------------------------------------------------------|-----------------------------------------------------------------------------|
|                            |                                                                                                                                                                                                                                                                                                                                                                                                                                                                                                                                                                                                                                                                                                                                                                                                                                                                                                                                                                                                                                                                                                                                                                                                                                                                                                                                                                                                                                                                                                                                                                                                                                                                                                                                                                                                                                                                                                                                                                                                                                                                                                                                                                                                                                                                                                                                                                                                                                                                                                                                                                                                                                                                                                                                                                                                                                      | COLOR SIDE                                                                                           | in the state                                                                |
| GUTTER SPLICE WS-104       | JOGGLE CLEAT WS-105                                                                                                                                                                                                                                                                                                                                                                                                                                                                                                                                                                                                                                                                                                                                                                                                                                                                                                                                                                                                                                                                                                                                                                                                                                                                                                                                                                                                                                                                                                                                                                                                                                                                                                                                                                                                                                                                                                                                                                                                                                                                                                                                                                                                                                                                                                                                                                                                                                                                                                                                                                                                                                                                                                                                                                                                                  | GUTTER WS-106                                                                                        | OPTIONAL EAVE TRIM WS-107                                                   |
| COLOR SIDE                 | 166'<br>100'<br>100'<br>100'<br>100'<br>100'<br>100'<br>100'<br>100'<br>100'<br>100'<br>100'<br>100'<br>100'<br>100'<br>100'<br>100'<br>100'<br>100'<br>100'<br>100'<br>100'<br>100'<br>100'<br>100'<br>100'<br>100'<br>100'<br>100'<br>100'<br>100'<br>100'<br>100'<br>100'<br>100'<br>100'<br>100'<br>100'<br>100'<br>100'<br>100'<br>100'<br>100'<br>100'<br>100'<br>100'<br>100'<br>100'<br>100'<br>100'<br>100'<br>100'<br>100'<br>100'<br>100'<br>100'<br>100'<br>100'<br>100'<br>100'<br>100'<br>100'<br>100'<br>100'<br>100'<br>100'<br>100'<br>100'<br>100'<br>100'<br>100'<br>100'<br>100'<br>100'<br>100'<br>100'<br>100'<br>100'<br>100'<br>100'<br>100'<br>100'<br>100'<br>100'<br>100'<br>100'<br>100'<br>100'<br>100'<br>100'<br>100'<br>100'<br>100'<br>100'<br>100'<br>100'<br>100'<br>100'<br>100'<br>100'<br>100'<br>100'<br>100'<br>100'<br>100'<br>100'<br>100'<br>100'<br>100'<br>100'<br>100'<br>100'<br>100'<br>100'<br>100'<br>100'<br>100'<br>100'<br>100'<br>100'<br>100'<br>100'<br>100'<br>100'<br>100'<br>100'<br>100'<br>100'<br>100'<br>100'<br>100'<br>100'<br>100'<br>100'<br>100'<br>100'<br>100'<br>100'<br>100'<br>100'<br>100'<br>100'<br>100'<br>100'<br>100'<br>100'<br>100'<br>100'<br>100'<br>100'<br>100'<br>100'<br>100'<br>100'<br>100'<br>100'<br>100'<br>100'<br>100'<br>100'<br>100'<br>100'<br>100'<br>100'<br>100'<br>100'<br>100'<br>100'<br>100'<br>100'<br>100'<br>100'<br>100'<br>100'<br>100'<br>100'<br>100'<br>100'<br>100'<br>100'<br>100'<br>100'<br>100'<br>100'<br>100'<br>100'<br>100'<br>100'<br>100'<br>100'<br>100'<br>100'<br>100'<br>100'<br>100'<br>100'<br>100'<br>100'<br>100'<br>100'<br>100'<br>100'<br>100'<br>100'<br>100'<br>100'<br>100'<br>100'<br>100'<br>100'<br>100'<br>100'<br>100'<br>100'<br>100'<br>100'<br>100'<br>100'<br>100'<br>100'<br>100'<br>100'<br>100'<br>100'<br>100'<br>100'<br>100'<br>100'<br>100'<br>100'<br>100'<br>100'<br>100'<br>100'<br>100'<br>100'<br>100'<br>100'<br>100'<br>100'<br>100'<br>100'<br>100'<br>100'<br>100'<br>100'<br>100'<br>100'<br>100'<br>100'<br>100'<br>100'<br>100'<br>100'<br>100'<br>100'<br>100'<br>100'<br>100'<br>100'<br>100'<br>100'<br>100'<br>100'<br>100'<br>100'<br>100'<br>100'<br>100'<br>100'<br>100'<br>100'<br>100'<br>100'<br>100'<br>100'<br>100'<br>100'<br>100'<br>100'<br>100'<br>100'<br>100'<br>100'<br>100'<br>100'<br>100'<br>100'<br>100'<br>100'<br>100'<br>100'<br>100'<br>100'<br>100'<br>100'<br>100'<br>100'<br>100'<br>100'<br>100'<br>100'<br>100'<br>100'<br>100'<br>100'<br>100'<br>100'<br>100'<br>100'<br>100'<br>100'<br>100'<br>100'<br>100'<br>100'<br>100'<br>100'<br>100'<br>100'<br>100'<br>100'<br>100'<br>100'<br>100'<br>100'<br>100'<br>100'<br>100'<br>100'<br>100'<br>100'<br>100'<br>100'<br>100'<br>100'<br>100'<br>100'<br>100'<br>100'<br>100' | 7/8"<br>1/2" HEM<br>1/2" HEM<br>1/2" HEM<br>1/2" HEM<br>1/2" HEM<br>1/2" HEM<br>1/2" HEM<br>1/2" HEM | COLOR SIDE                                                                  |
| OPTIONAL EAVE FLASH WS-108 | GUTTER STRAP WS-109                                                                                                                                                                                                                                                                                                                                                                                                                                                                                                                                                                                                                                                                                                                                                                                                                                                                                                                                                                                                                                                                                                                                                                                                                                                                                                                                                                                                                                                                                                                                                                                                                                                                                                                                                                                                                                                                                                                                                                                                                                                                                                                                                                                                                                                                                                                                                                                                                                                                                                                                                                                                                                                                                                                                                                                                                  | 18 GA. PANEL RECEIVER WS-110                                                                         | ANGLE TRIM WS-111                                                           |
| COLOR SIDE                 | 17" HEM 53 <sup>55</sup>                                                                                                                                                                                                                                                                                                                                                                                                                                                                                                                                                                                                                                                                                                                                                                                                                                                                                                                                                                                                                                                                                                                                                                                                                                                                                                                                                                                                                                                                                                                                                                                                                                                                                                                                                                                                                                                                                                                                                                                                                                                                                                                                                                                                                                                                                                                                                                                                                                                                                                                                                                                                                                                                                                                                                                                                             | 2" HEM                                                                                               |                                                                             |
| Phoenix, AZ 85007 Fa       | al Roofing<br>ne: (602) 495-0048<br>x: (602) 261-7726<br>PURLINS (787-5467)                                                                                                                                                                                                                                                                                                                                                                                                                                                                                                                                                                                                                                                                                                                                                                                                                                                                                                                                                                                                                                                                                                                                                                                                                                                                                                                                                                                                                                                                                                                                                                                                                                                                                                                                                                                                                                                                                                                                                                                                                                                                                                                                                                                                                                                                                                                                                                                                                                                                                                                                                                                                                                                                                                                                                          | PANEI                                                                                                | STANDARD TRIMS A 04-08-19<br>A 04-08-19<br>REV: DATE: DETAIL #: MS2-WSD-ST1 |