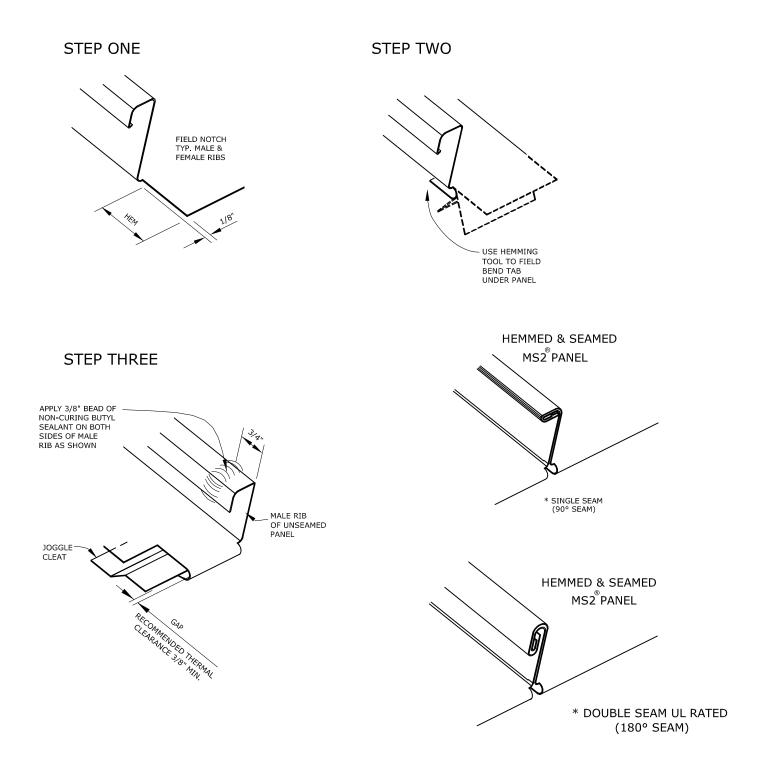

## EAVE HEM

| GUTTER END CAP WS-100      | 16 GA. BACKUP PLATE WS-101                                                                                                                                                                                                                                                                                                                                                                                                                                                                                                                                                                                                                                                                                                                                                                                                                                                                                                                                                                                                                                                                                                                                                                                                                                                                                                                                                                                                                                                                                                                                                                                                                                                                                                                                                                                                                                                                                                                                                                                                                                                                                                                                                                                                                                                                                                                                                                                                                                                                                                                                                                                                                                                                                                                                                                                                           | EAVE FLASHING WS-102                                                                                 | PANEL CLEAT WS-103                                                          |
|----------------------------|--------------------------------------------------------------------------------------------------------------------------------------------------------------------------------------------------------------------------------------------------------------------------------------------------------------------------------------------------------------------------------------------------------------------------------------------------------------------------------------------------------------------------------------------------------------------------------------------------------------------------------------------------------------------------------------------------------------------------------------------------------------------------------------------------------------------------------------------------------------------------------------------------------------------------------------------------------------------------------------------------------------------------------------------------------------------------------------------------------------------------------------------------------------------------------------------------------------------------------------------------------------------------------------------------------------------------------------------------------------------------------------------------------------------------------------------------------------------------------------------------------------------------------------------------------------------------------------------------------------------------------------------------------------------------------------------------------------------------------------------------------------------------------------------------------------------------------------------------------------------------------------------------------------------------------------------------------------------------------------------------------------------------------------------------------------------------------------------------------------------------------------------------------------------------------------------------------------------------------------------------------------------------------------------------------------------------------------------------------------------------------------------------------------------------------------------------------------------------------------------------------------------------------------------------------------------------------------------------------------------------------------------------------------------------------------------------------------------------------------------------------------------------------------------------------------------------------------|------------------------------------------------------------------------------------------------------|-----------------------------------------------------------------------------|
|                            |                                                                                                                                                                                                                                                                                                                                                                                                                                                                                                                                                                                                                                                                                                                                                                                                                                                                                                                                                                                                                                                                                                                                                                                                                                                                                                                                                                                                                                                                                                                                                                                                                                                                                                                                                                                                                                                                                                                                                                                                                                                                                                                                                                                                                                                                                                                                                                                                                                                                                                                                                                                                                                                                                                                                                                                                                                      | COLOR SIDE                                                                                           | in the state                                                                |
| GUTTER SPLICE WS-104       | JOGGLE CLEAT WS-105                                                                                                                                                                                                                                                                                                                                                                                                                                                                                                                                                                                                                                                                                                                                                                                                                                                                                                                                                                                                                                                                                                                                                                                                                                                                                                                                                                                                                                                                                                                                                                                                                                                                                                                                                                                                                                                                                                                                                                                                                                                                                                                                                                                                                                                                                                                                                                                                                                                                                                                                                                                                                                                                                                                                                                                                                  | GUTTER WS-106                                                                                        | OPTIONAL EAVE TRIM WS-107                                                   |
| COLOR SIDE                 | 166'<br>100'<br>100'<br>100'<br>100'<br>100'<br>100'<br>100'<br>100'<br>100'<br>100'<br>100'<br>100'<br>100'<br>100'<br>100'<br>100'<br>100'<br>100'<br>100'<br>100'<br>100'<br>100'<br>100'<br>100'<br>100'<br>100'<br>100'<br>100'<br>100'<br>100'<br>100'<br>100'<br>100'<br>100'<br>100'<br>100'<br>100'<br>100'<br>100'<br>100'<br>100'<br>100'<br>100'<br>100'<br>100'<br>100'<br>100'<br>100'<br>100'<br>100'<br>100'<br>100'<br>100'<br>100'<br>100'<br>100'<br>100'<br>100'<br>100'<br>100'<br>100'<br>100'<br>100'<br>100'<br>100'<br>100'<br>100'<br>100'<br>100'<br>100'<br>100'<br>100'<br>100'<br>100'<br>100'<br>100'<br>100'<br>100'<br>100'<br>100'<br>100'<br>100'<br>100'<br>100'<br>100'<br>100'<br>100'<br>100'<br>100'<br>100'<br>100'<br>100'<br>100'<br>100'<br>100'<br>100'<br>100'<br>100'<br>100'<br>100'<br>100'<br>100'<br>100'<br>100'<br>100'<br>100'<br>100'<br>100'<br>100'<br>100'<br>100'<br>100'<br>100'<br>100'<br>100'<br>100'<br>100'<br>100'<br>100'<br>100'<br>100'<br>100'<br>100'<br>100'<br>100'<br>100'<br>100'<br>100'<br>100'<br>100'<br>100'<br>100'<br>100'<br>100'<br>100'<br>100'<br>100'<br>100'<br>100'<br>100'<br>100'<br>100'<br>100'<br>100'<br>100'<br>100'<br>100'<br>100'<br>100'<br>100'<br>100'<br>100'<br>100'<br>100'<br>100'<br>100'<br>100'<br>100'<br>100'<br>100'<br>100'<br>100'<br>100'<br>100'<br>100'<br>100'<br>100'<br>100'<br>100'<br>100'<br>100'<br>100'<br>100'<br>100'<br>100'<br>100'<br>100'<br>100'<br>100'<br>100'<br>100'<br>100'<br>100'<br>100'<br>100'<br>100'<br>100'<br>100'<br>100'<br>100'<br>100'<br>100'<br>100'<br>100'<br>100'<br>100'<br>100'<br>100'<br>100'<br>100'<br>100'<br>100'<br>100'<br>100'<br>100'<br>100'<br>100'<br>100'<br>100'<br>100'<br>100'<br>100'<br>100'<br>100'<br>100'<br>100'<br>100'<br>100'<br>100'<br>100'<br>100'<br>100'<br>100'<br>100'<br>100'<br>100'<br>100'<br>100'<br>100'<br>100'<br>100'<br>100'<br>100'<br>100'<br>100'<br>100'<br>100'<br>100'<br>100'<br>100'<br>100'<br>100'<br>100'<br>100'<br>100'<br>100'<br>100'<br>100'<br>100'<br>100'<br>100'<br>100'<br>100'<br>100'<br>100'<br>100'<br>100'<br>100'<br>100'<br>100'<br>100'<br>100'<br>100'<br>100'<br>100'<br>100'<br>100'<br>100'<br>100'<br>100'<br>100'<br>100'<br>100'<br>100'<br>100'<br>100'<br>100'<br>100'<br>100'<br>100'<br>100'<br>100'<br>100'<br>100'<br>100'<br>100'<br>100'<br>100'<br>100'<br>100'<br>100'<br>100'<br>100'<br>100'<br>100'<br>100'<br>100'<br>100'<br>100'<br>100'<br>100'<br>100'<br>100'<br>100'<br>100'<br>100'<br>100'<br>100'<br>100'<br>100'<br>100'<br>100'<br>100'<br>100'<br>100'<br>100'<br>100'<br>100'<br>100'<br>100'<br>100'<br>100'<br>100'<br>100'<br>100'<br>100'<br>100'<br>100'<br>100'<br>100'<br>100'<br>100'<br>100'<br>100'<br>100'<br>100'<br>100'<br>100'<br>100'<br>100' | 7/8"<br>1/2" HEM<br>1/2" HEM<br>1/2" HEM<br>1/2" HEM<br>1/2" HEM<br>1/2" HEM<br>1/2" HEM<br>1/2" HEM | COLOR SIDE                                                                  |
| OPTIONAL EAVE FLASH WS-108 | GUTTER STRAP WS-109                                                                                                                                                                                                                                                                                                                                                                                                                                                                                                                                                                                                                                                                                                                                                                                                                                                                                                                                                                                                                                                                                                                                                                                                                                                                                                                                                                                                                                                                                                                                                                                                                                                                                                                                                                                                                                                                                                                                                                                                                                                                                                                                                                                                                                                                                                                                                                                                                                                                                                                                                                                                                                                                                                                                                                                                                  | 18 GA. PANEL RECEIVER WS-110                                                                         | ANGLE TRIM WS-111                                                           |
| COLOR SIDE                 | 17" HEM 53 <sup>55</sup>                                                                                                                                                                                                                                                                                                                                                                                                                                                                                                                                                                                                                                                                                                                                                                                                                                                                                                                                                                                                                                                                                                                                                                                                                                                                                                                                                                                                                                                                                                                                                                                                                                                                                                                                                                                                                                                                                                                                                                                                                                                                                                                                                                                                                                                                                                                                                                                                                                                                                                                                                                                                                                                                                                                                                                                                             | 2" HEM                                                                                               |                                                                             |
| Phoenix, AZ 85007 Fa       | al Roofing<br>ne: (602) 495-0048<br>x: (602) 261-7726<br>PURLINS (787-5467)                                                                                                                                                                                                                                                                                                                                                                                                                                                                                                                                                                                                                                                                                                                                                                                                                                                                                                                                                                                                                                                                                                                                                                                                                                                                                                                                                                                                                                                                                                                                                                                                                                                                                                                                                                                                                                                                                                                                                                                                                                                                                                                                                                                                                                                                                                                                                                                                                                                                                                                                                                                                                                                                                                                                                          | PANEI                                                                                                | STANDARD TRIMS A 04-08-19<br>A 04-08-19<br>REV: DATE: DETAIL #: MS2-WSD-ST1 |