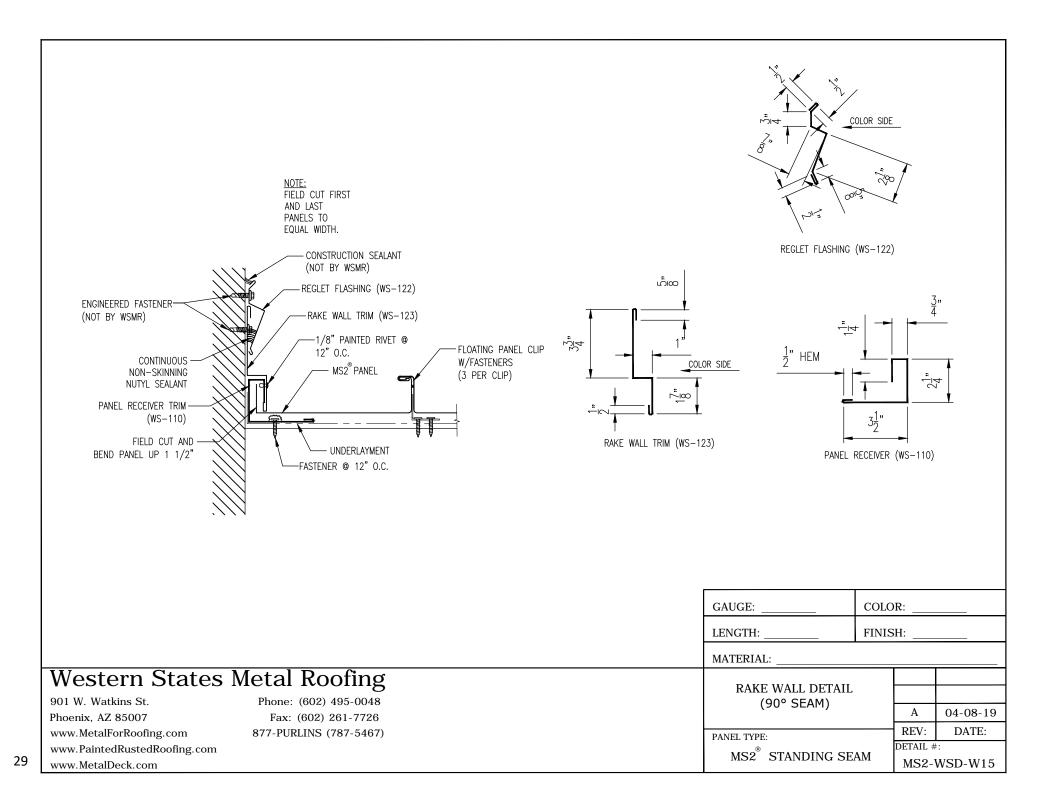

| Section                            | Page |
|------------------------------------|------|
| Rib Cover 3D                       | 28   |
| Rake Wall Detail (90 Degree Seam)  | 29   |
| Rake Wall Detail (180 Degree Seam) | 30   |
| High Eave Detail (Fixed)           | 31   |
| High Eave Detail (Floating)        | 32   |
| Ridge Detail (Floating)            | 33   |
| Ridge Detail (Fixed)               | 34   |
| Valley Detail (Fixed)              | 35   |
| Valley Detail (Floating)           | 36   |
| Bull Nose Eave Detail              | 37   |
| Half Valley Detail (Fixed)         | 38   |
| Half Valley Detail (Floating)      | 39   |
| Head Wall Detail (Floating)        | 40   |
| Notes                              | 41   |
| Custom Trim                        | 42   |