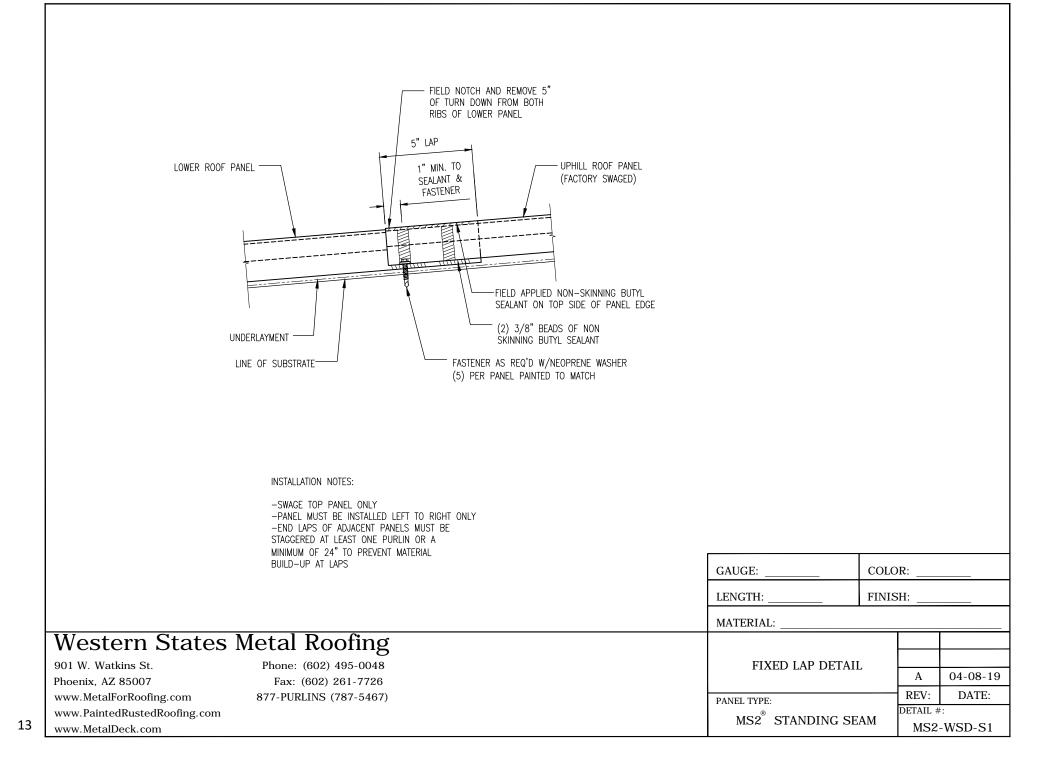

## Table of Contents

| Section                          | Page  |
|----------------------------------|-------|
| Special Design Considerations    | . 1   |
| Notes to Designer /Installers    | 2     |
| Fastener Placement and Selection | . 3-4 |
| Panel Profile                    | 5     |
| Stiffening Ribs                  | 6     |
| Eave Hem                         | 7     |
| Key Flashing / Trims             | 8-11  |
| Clip Spacing                     | 12    |
| Fixed Lap Detail                 | 13    |
| Floating Lap Detail              | . 14  |
| Swage Detail                     | 15    |
| Fixed Eave Detail                | 16    |
| Floating Eave Detail             | . 17  |
| Gutter Detail                    | 18    |
| Gutter Splice Detail             | . 19  |
| Rake Detail (180 Degree Seam)    | . 20  |
| Rake Detail (90 Degree Seam)     | . 21  |
| Head Wall Detail (Fixed)         | . 22  |
| L/H Pitchbreak Detail (Fixed)    | 23    |
| L/H Pitchbreak Detail (Floating) | 24    |
| H/L Pitchbreak Detail (Fixed)    | 25    |
| H/L Pitchbreak Detail (Floating) | 26    |
| Rib Cover Detail                 | 27    |