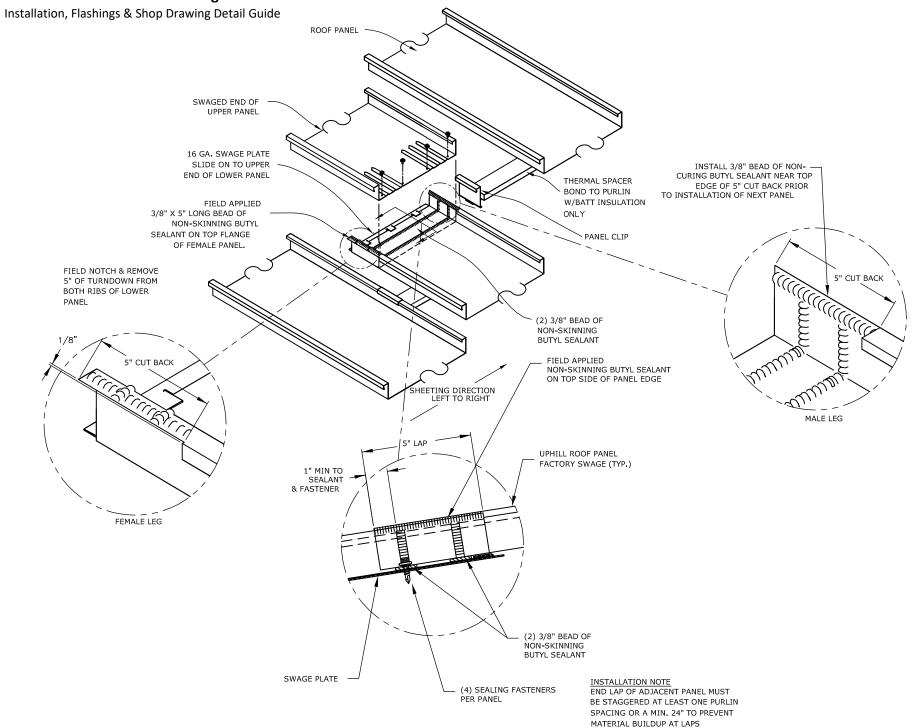

### Western States "MS-2® Standing Seam"

Installation, Flashings & Shop Drawing Detail Guide

Installation, Flashings & Shop Drawing Detail Guide