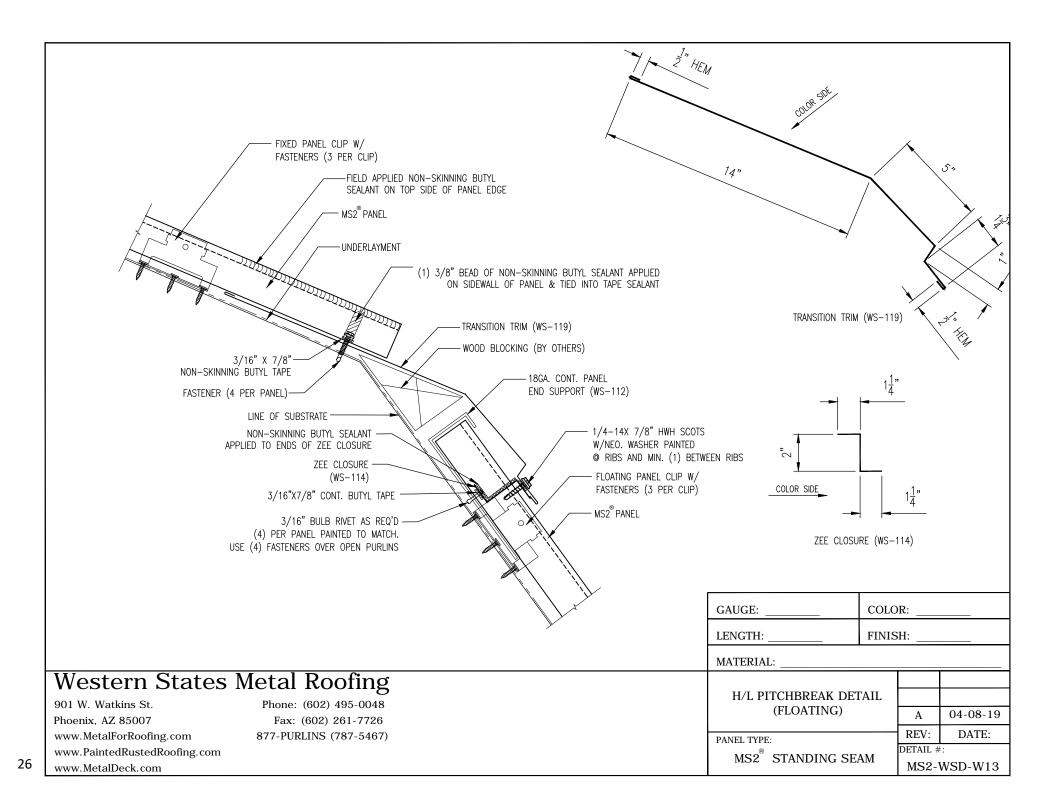

## Table of Contents

| Section                          | Page  |
|----------------------------------|-------|
| Special Design Considerations    | . 1   |
| Notes to Designer /Installers    | 2     |
| Fastener Placement and Selection | . 3-4 |
| Panel Profile                    | 5     |
| Stiffening Ribs                  | 6     |
| Eave Hem                         | 7     |
| Key Flashing / Trims             | 8-11  |
| Clip Spacing                     | 12    |
| Fixed Lap Detail                 | 13    |
| Floating Lap Detail              | . 14  |
| Swage Detail                     | 15    |
| Fixed Eave Detail                | 16    |
| Floating Eave Detail             | . 17  |
| Gutter Detail                    | 18    |
| Gutter Splice Detail             | . 19  |
| Rake Detail (180 Degree Seam)    | . 20  |
| Rake Detail (90 Degree Seam)     | . 21  |
| Head Wall Detail (Fixed)         | . 22  |
| L/H Pitchbreak Detail (Fixed)    | 23    |
| L/H Pitchbreak Detail (Floating) | 24    |
| H/L Pitchbreak Detail (Fixed)    | 25    |
| H/L Pitchbreak Detail (Floating) | 26    |
| Rib Cover Detail                 | 27    |