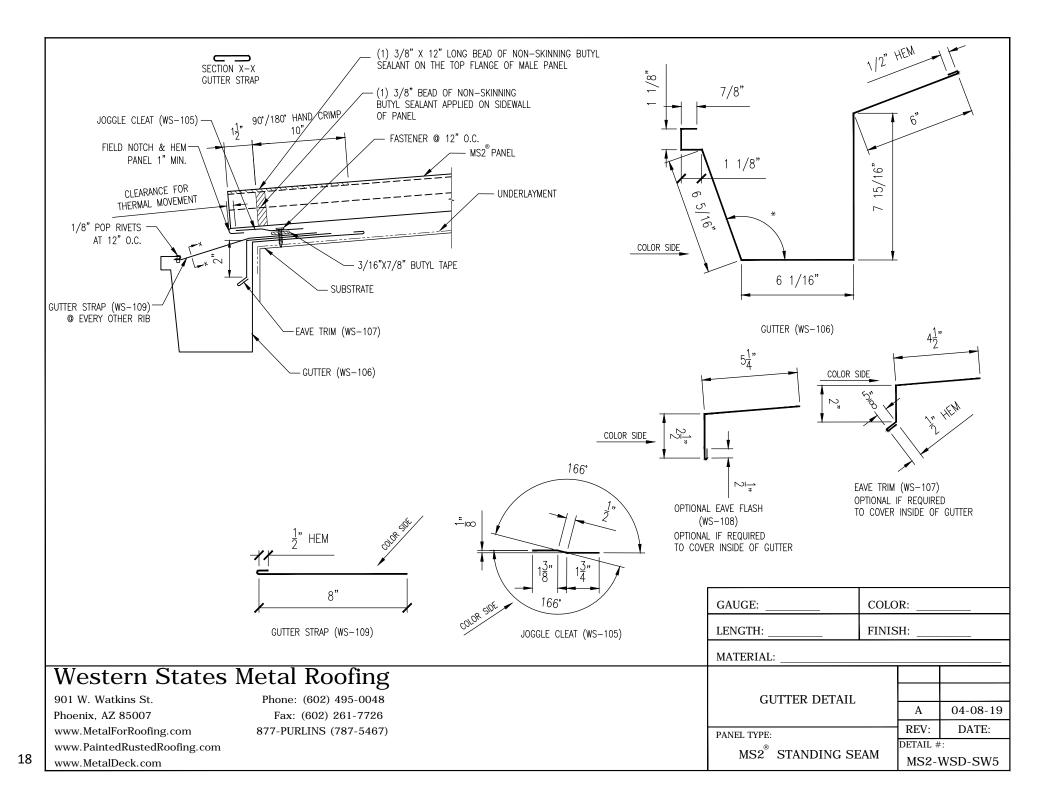

## EAVE HEM

| GUTTER END CAP WS-100      | 16 GA. BACKUP PLATE WS-101                                                                                                                                                                                                                                                                                                                                                                                                                                                                                                                                                                                                                                                                                                                                                                                                                                                                                                                                                                                                                                                                                                                                                                                                                                                                                                                                                                                                                                                                                                                                                                                                                                                                                                                                                                                                                                                                                                                                                                                                                                                                                                                                                                                                                                                                                                                                                                                                                                                                                                                                                                                                                                                                                                                                                                                                           | EAVE FLASHING WS-102                                                                                 | PANEL CLEAT WS-103                                                          |
|----------------------------|--------------------------------------------------------------------------------------------------------------------------------------------------------------------------------------------------------------------------------------------------------------------------------------------------------------------------------------------------------------------------------------------------------------------------------------------------------------------------------------------------------------------------------------------------------------------------------------------------------------------------------------------------------------------------------------------------------------------------------------------------------------------------------------------------------------------------------------------------------------------------------------------------------------------------------------------------------------------------------------------------------------------------------------------------------------------------------------------------------------------------------------------------------------------------------------------------------------------------------------------------------------------------------------------------------------------------------------------------------------------------------------------------------------------------------------------------------------------------------------------------------------------------------------------------------------------------------------------------------------------------------------------------------------------------------------------------------------------------------------------------------------------------------------------------------------------------------------------------------------------------------------------------------------------------------------------------------------------------------------------------------------------------------------------------------------------------------------------------------------------------------------------------------------------------------------------------------------------------------------------------------------------------------------------------------------------------------------------------------------------------------------------------------------------------------------------------------------------------------------------------------------------------------------------------------------------------------------------------------------------------------------------------------------------------------------------------------------------------------------------------------------------------------------------------------------------------------------|------------------------------------------------------------------------------------------------------|-----------------------------------------------------------------------------|
|                            |                                                                                                                                                                                                                                                                                                                                                                                                                                                                                                                                                                                                                                                                                                                                                                                                                                                                                                                                                                                                                                                                                                                                                                                                                                                                                                                                                                                                                                                                                                                                                                                                                                                                                                                                                                                                                                                                                                                                                                                                                                                                                                                                                                                                                                                                                                                                                                                                                                                                                                                                                                                                                                                                                                                                                                                                                                      | COLOR SIDE                                                                                           | in the state                                                                |
| GUTTER SPLICE WS-104       | JOGGLE CLEAT WS-105                                                                                                                                                                                                                                                                                                                                                                                                                                                                                                                                                                                                                                                                                                                                                                                                                                                                                                                                                                                                                                                                                                                                                                                                                                                                                                                                                                                                                                                                                                                                                                                                                                                                                                                                                                                                                                                                                                                                                                                                                                                                                                                                                                                                                                                                                                                                                                                                                                                                                                                                                                                                                                                                                                                                                                                                                  | GUTTER WS-106                                                                                        | OPTIONAL EAVE TRIM WS-107                                                   |
| COLOR SIDE                 | 166'<br>100'<br>100'<br>100'<br>100'<br>100'<br>100'<br>100'<br>100'<br>100'<br>100'<br>100'<br>100'<br>100'<br>100'<br>100'<br>100'<br>100'<br>100'<br>100'<br>100'<br>100'<br>100'<br>100'<br>100'<br>100'<br>100'<br>100'<br>100'<br>100'<br>100'<br>100'<br>100'<br>100'<br>100'<br>100'<br>100'<br>100'<br>100'<br>100'<br>100'<br>100'<br>100'<br>100'<br>100'<br>100'<br>100'<br>100'<br>100'<br>100'<br>100'<br>100'<br>100'<br>100'<br>100'<br>100'<br>100'<br>100'<br>100'<br>100'<br>100'<br>100'<br>100'<br>100'<br>100'<br>100'<br>100'<br>100'<br>100'<br>100'<br>100'<br>100'<br>100'<br>100'<br>100'<br>100'<br>100'<br>100'<br>100'<br>100'<br>100'<br>100'<br>100'<br>100'<br>100'<br>100'<br>100'<br>100'<br>100'<br>100'<br>100'<br>100'<br>100'<br>100'<br>100'<br>100'<br>100'<br>100'<br>100'<br>100'<br>100'<br>100'<br>100'<br>100'<br>100'<br>100'<br>100'<br>100'<br>100'<br>100'<br>100'<br>100'<br>100'<br>100'<br>100'<br>100'<br>100'<br>100'<br>100'<br>100'<br>100'<br>100'<br>100'<br>100'<br>100'<br>100'<br>100'<br>100'<br>100'<br>100'<br>100'<br>100'<br>100'<br>100'<br>100'<br>100'<br>100'<br>100'<br>100'<br>100'<br>100'<br>100'<br>100'<br>100'<br>100'<br>100'<br>100'<br>100'<br>100'<br>100'<br>100'<br>100'<br>100'<br>100'<br>100'<br>100'<br>100'<br>100'<br>100'<br>100'<br>100'<br>100'<br>100'<br>100'<br>100'<br>100'<br>100'<br>100'<br>100'<br>100'<br>100'<br>100'<br>100'<br>100'<br>100'<br>100'<br>100'<br>100'<br>100'<br>100'<br>100'<br>100'<br>100'<br>100'<br>100'<br>100'<br>100'<br>100'<br>100'<br>100'<br>100'<br>100'<br>100'<br>100'<br>100'<br>100'<br>100'<br>100'<br>100'<br>100'<br>100'<br>100'<br>100'<br>100'<br>100'<br>100'<br>100'<br>100'<br>100'<br>100'<br>100'<br>100'<br>100'<br>100'<br>100'<br>100'<br>100'<br>100'<br>100'<br>100'<br>100'<br>100'<br>100'<br>100'<br>100'<br>100'<br>100'<br>100'<br>100'<br>100'<br>100'<br>100'<br>100'<br>100'<br>100'<br>100'<br>100'<br>100'<br>100'<br>100'<br>100'<br>100'<br>100'<br>100'<br>100'<br>100'<br>100'<br>100'<br>100'<br>100'<br>100'<br>100'<br>100'<br>100'<br>100'<br>100'<br>100'<br>100'<br>100'<br>100'<br>100'<br>100'<br>100'<br>100'<br>100'<br>100'<br>100'<br>100'<br>100'<br>100'<br>100'<br>100'<br>100'<br>100'<br>100'<br>100'<br>100'<br>100'<br>100'<br>100'<br>100'<br>100'<br>100'<br>100'<br>100'<br>100'<br>100'<br>100'<br>100'<br>100'<br>100'<br>100'<br>100'<br>100'<br>100'<br>100'<br>100'<br>100'<br>100'<br>100'<br>100'<br>100'<br>100'<br>100'<br>100'<br>100'<br>100'<br>100'<br>100'<br>100'<br>100'<br>100'<br>100'<br>100'<br>100'<br>100'<br>100'<br>100'<br>100'<br>100'<br>100'<br>100'<br>100'<br>100'<br>100'<br>100'<br>100'<br>100'<br>100'<br>100'<br>100'<br>100'<br>100'<br>100'<br>100'<br>100'<br>100'<br>100'<br>100'<br>100'<br>100' | 7/8"<br>1/2" HEM<br>1/2" HEM<br>1/2" HEM<br>1/2" HEM<br>1/2" HEM<br>1/2" HEM<br>1/2" HEM<br>1/2" HEM | COLOR SIDE                                                                  |
| OPTIONAL EAVE FLASH WS-108 | GUTTER STRAP WS-109                                                                                                                                                                                                                                                                                                                                                                                                                                                                                                                                                                                                                                                                                                                                                                                                                                                                                                                                                                                                                                                                                                                                                                                                                                                                                                                                                                                                                                                                                                                                                                                                                                                                                                                                                                                                                                                                                                                                                                                                                                                                                                                                                                                                                                                                                                                                                                                                                                                                                                                                                                                                                                                                                                                                                                                                                  | 18 GA. PANEL RECEIVER WS-110                                                                         | ANGLE TRIM WS-111                                                           |
| COLOR SIDE                 | 17" HEM 53 <sup>55</sup>                                                                                                                                                                                                                                                                                                                                                                                                                                                                                                                                                                                                                                                                                                                                                                                                                                                                                                                                                                                                                                                                                                                                                                                                                                                                                                                                                                                                                                                                                                                                                                                                                                                                                                                                                                                                                                                                                                                                                                                                                                                                                                                                                                                                                                                                                                                                                                                                                                                                                                                                                                                                                                                                                                                                                                                                             | 2" HEM                                                                                               |                                                                             |
| Phoenix, AZ 85007 Fa       | al Roofing<br>ne: (602) 495-0048<br>x: (602) 261-7726<br>PURLINS (787-5467)                                                                                                                                                                                                                                                                                                                                                                                                                                                                                                                                                                                                                                                                                                                                                                                                                                                                                                                                                                                                                                                                                                                                                                                                                                                                                                                                                                                                                                                                                                                                                                                                                                                                                                                                                                                                                                                                                                                                                                                                                                                                                                                                                                                                                                                                                                                                                                                                                                                                                                                                                                                                                                                                                                                                                          | PANEI                                                                                                | STANDARD TRIMS A 04-08-19<br>A 04-08-19<br>REV: DATE: DETAIL #: MS2-WSD-ST1 |