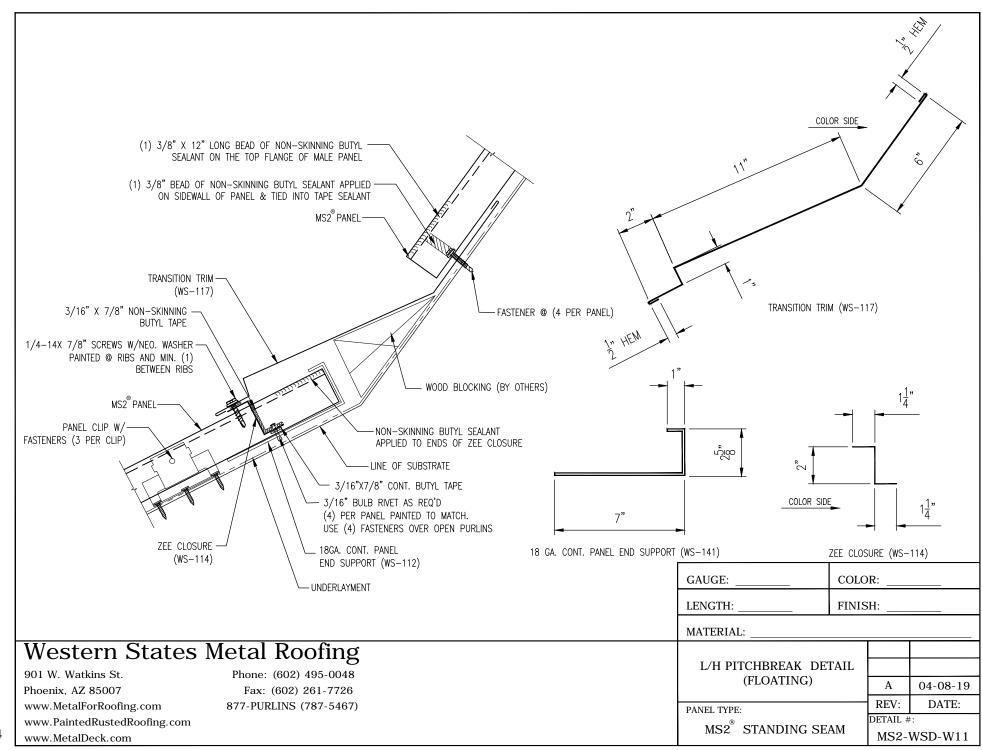

## Table of Contents

| Section                          | Page  |
|----------------------------------|-------|
| Special Design Considerations    | . 1   |
| Notes to Designer /Installers    | 2     |
| Fastener Placement and Selection | . 3-4 |
| Panel Profile                    | 5     |
| Stiffening Ribs                  | 6     |
| Eave Hem                         | 7     |
| Key Flashing / Trims             | 8-11  |
| Clip Spacing                     | 12    |
| Fixed Lap Detail                 | 13    |
| Floating Lap Detail              | . 14  |
| Swage Detail                     | 15    |
| Fixed Eave Detail                | 16    |
| Floating Eave Detail             | . 17  |
| Gutter Detail                    | 18    |
| Gutter Splice Detail             | . 19  |
| Rake Detail (180 Degree Seam)    | . 20  |
| Rake Detail (90 Degree Seam)     | . 21  |
| Head Wall Detail (Fixed)         | . 22  |
| L/H Pitchbreak Detail (Fixed)    | 23    |
| L/H Pitchbreak Detail (Floating) | 24    |
| H/L Pitchbreak Detail (Fixed)    | 25    |
| H/L Pitchbreak Detail (Floating) | 26    |
| Rib Cover Detail                 | 27    |