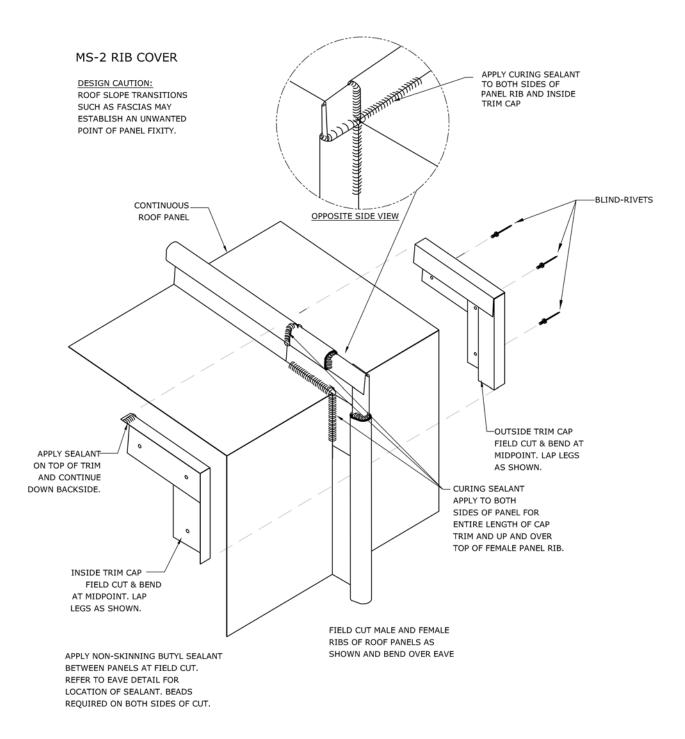

| Section                            | Page |
|------------------------------------|------|
| Rib Cover 3D                       | 28   |
| Rake Wall Detail (90 Degree Seam)  | 29   |
| Rake Wall Detail (180 Degree Seam) | 30   |
| High Eave Detail (Fixed)           | 31   |
| High Eave Detail (Floating)        | 32   |
| Ridge Detail (Floating)            | 33   |
| Ridge Detail (Fixed)               | 34   |
| Valley Detail (Fixed)              | 35   |
| Valley Detail (Floating)           | 36   |
| Bull Nose Eave Detail              | 37   |
| Half Valley Detail (Fixed)         | 38   |
| Half Valley Detail (Floating)      | 39   |
| Head Wall Detail (Floating)        | 40   |
| Notes                              | 41   |
| Custom Trim                        | 42   |