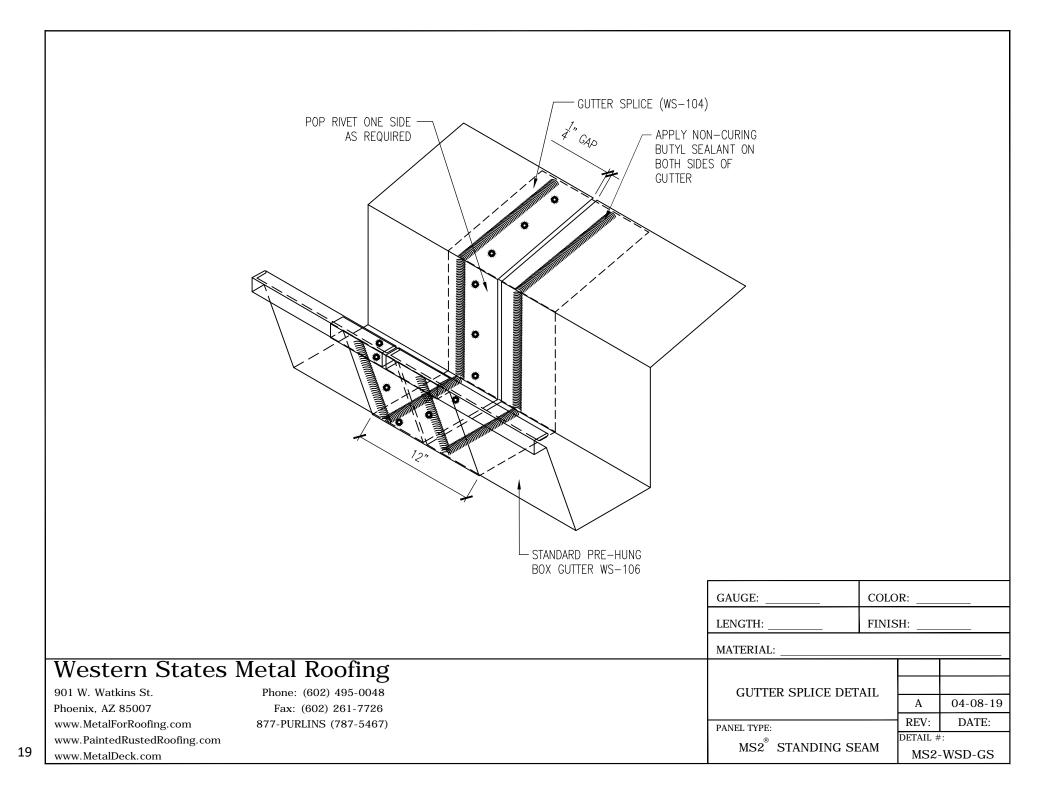

## Table of Contents

| Section                          | Page  |
|----------------------------------|-------|
| Special Design Considerations    | . 1   |
| Notes to Designer /Installers    | 2     |
| Fastener Placement and Selection | . 3-4 |
| Panel Profile                    | 5     |
| Stiffening Ribs                  | 6     |
| Eave Hem                         | 7     |
| Key Flashing / Trims             | 8-11  |
| Clip Spacing                     | 12    |
| Fixed Lap Detail                 | 13    |
| Floating Lap Detail              | . 14  |
| Swage Detail                     | 15    |
| Fixed Eave Detail                | 16    |
| Floating Eave Detail             | . 17  |
| Gutter Detail                    | 18    |
| Gutter Splice Detail             | . 19  |
| Rake Detail (180 Degree Seam)    | . 20  |
| Rake Detail (90 Degree Seam)     | . 21  |
| Head Wall Detail (Fixed)         | . 22  |
| L/H Pitchbreak Detail (Fixed)    | 23    |
| L/H Pitchbreak Detail (Floating) | 24    |
| H/L Pitchbreak Detail (Fixed)    | 25    |
| H/L Pitchbreak Detail (Floating) | 26    |
| Rib Cover Detail                 | 27    |