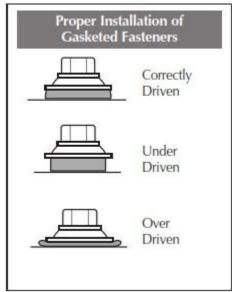

Exposed Trim Fasteners should have sealing washers and be coated to provide protection against corrosion.

Screws must be properly driven to ensure holding strength and proper seal. (see diagram) Recommended drill speed is 2000rpm. Improper setting of drill speed can lead to snapping of screw heads.