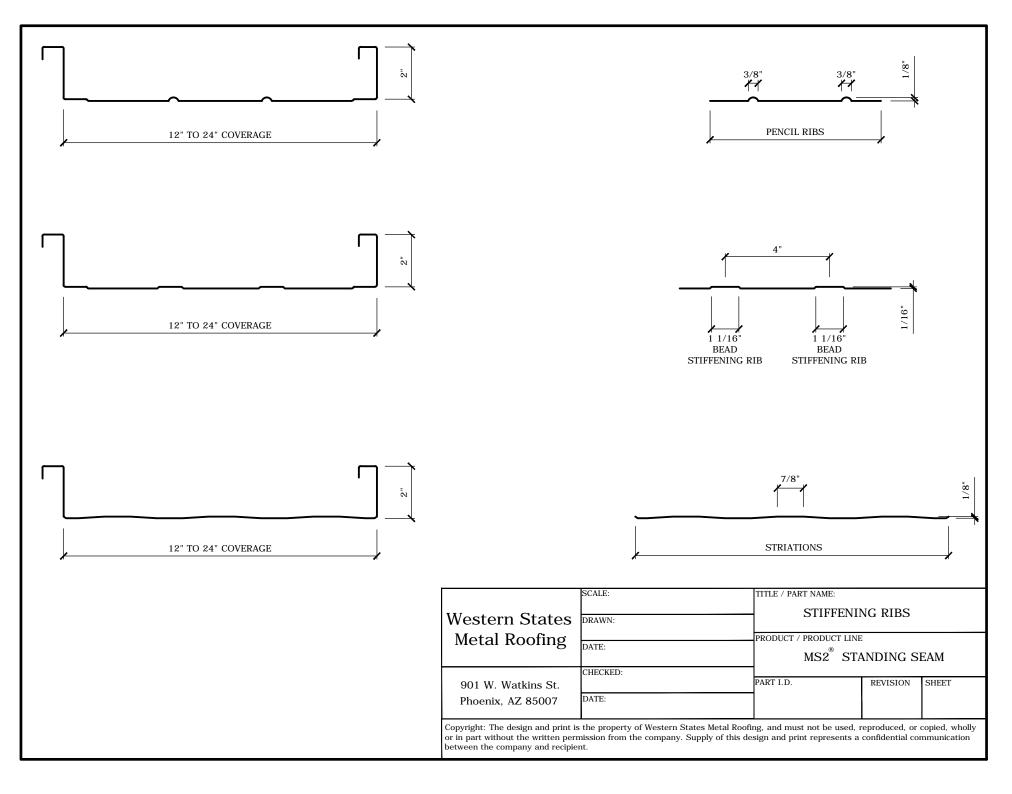

commended drill speed is 2000rpm. Improper setting of drill speed can lead to snapping of screw heads.

Pre drilling of screw holes may be necessary with heavy gauge metals



Installation, Flashings & Shop Drawing Detail Guide

#### **Fastener Selection**

Description

Application

14 x 7/8" Lap Self tap

Used to attach trims.

Used to attach Panel clips.



#10-12 x1" Pancake head Wood #10-12 x 1" SD PH Self Driller Steel



\*Double Seam UL Rated

1/8" Stainless Rivets

#9 x 1" Woodgrip #9 x 1.5 " Woodgrip #9 x 2" Woodgrip

#12-14 x 1" Self Driller #12-14 x 2" Self Driller

18 ga. Floating Clip

18 ga. Fixed Clip

Used to secure trims to substrates.



Used for panel attachment

Used for Metal to Metal Used for Metal to Metal

Floating clip allows for thermal movement.

Fixed Clip







Installation, Flashings & Shop Drawing Detail Guide

## EAVE HEM



| GUTTER END CAP WS-100      | 16 GA. BACKUP PLATE WS-101